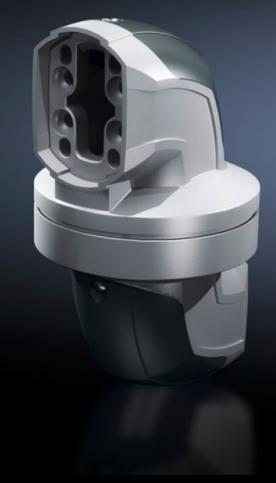

### CP 6206.620 - Intermediate hinge CP 60

For vertically hinged connection of horizontal support sections within the support arm system. Removable covers for simple cable entry.

#### **Features**

| Model No.                  | CP 6206.620                                                                                                                             |
|----------------------------|-----------------------------------------------------------------------------------------------------------------------------------------|
| Product description        | For vertically hinged connection of horizontal support sections within the support arm system. Removable covers for simple cable entry. |
| Material                   | Intermediate hinge: Cast aluminium<br>Cover: Plastic                                                                                    |
| Colour                     | Intermediate hinge: RAL 7035<br>Cover: RAL 7024                                                                                         |
| Supply includes            | Seals Screws for restricting rotation range Adjusting screws Self-tapping screws for support section attachment                         |
| Rotating/tilting           | Yes                                                                                                                                     |
| Rotation angle/swivel area | approx. 330°.<br>The range of rotation can be limited by inserting the screws<br>provided.                                              |
| Packs of                   | 1 pc(s).                                                                                                                                |
| Net weight                 | 3.14                                                                                                                                    |
| Gross weight               | 3.24                                                                                                                                    |
| Customs tariff number      | 76169990                                                                                                                                |
| EAN                        | 4028177684348                                                                                                                           |
| ETIM 9                     | EC000882                                                                                                                                |
| ECLASS 8.0                 | 27400556                                                                                                                                |
|                            |                                                                                                                                         |