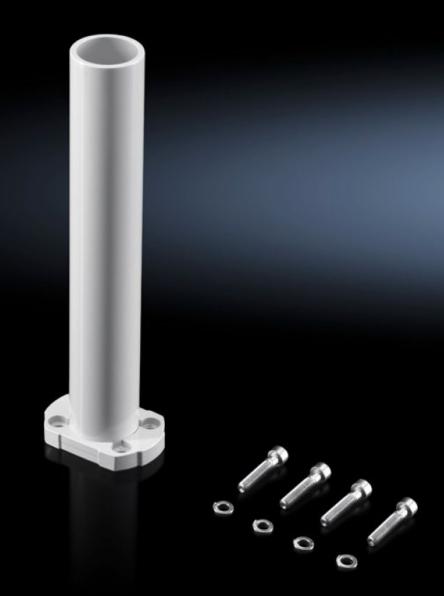

## CP 6206.650 - Adaptor CP 60 to CP 40 for stand and support arm systems

## **Features**

| Model No.                     | CP 6206.650                                                                                                    |
|-------------------------------|----------------------------------------------------------------------------------------------------------------|
| Product description           | For the transition from CP 60 to 48 round tube.                                                                |
| Material                      | Steel                                                                                                          |
| Colour                        | RAL 7035                                                                                                       |
| Supply includes               | Adaptor Self-tapping screws for support section attachment Seal included                                       |
| Installation options          | For attaching to stand and support arm systems with CP 60 support section                                      |
| Length                        | 300 mm                                                                                                         |
| Rifid y/n                     | Yes                                                                                                            |
| Packs of                      | 1 pc(s).                                                                                                       |
| Net weight                    | 1.7                                                                                                            |
| Gross weight                  | 1.811                                                                                                          |
| PCF per pack (cradle-to-gate) | 6.9 kg CO2 eq (Cat B)                                                                                          |
| Note on PCF category          | Category B: PCF value (cradle-to-gate) based on the product weight, approximately calculated and self-declared |
| Customs tariff number         | 73064020                                                                                                       |
| EAN                           | 4028177709621                                                                                                  |
| ETIM 9                        | EC000882                                                                                                       |
| ECLASS 8.0                    | 27400556                                                                                                       |