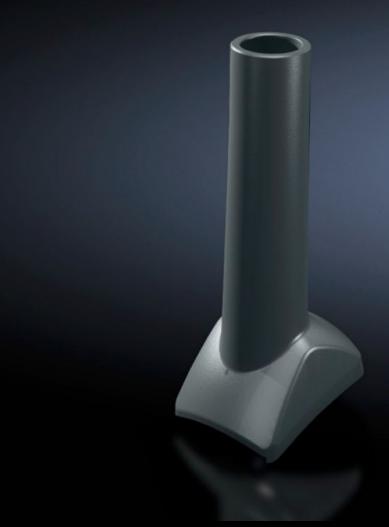

# SG 6206.900 - Mounting component for support arm systems

Angle pieces, angle couplings, intermediate hinges, wall mounted hinges, top mounted joints.

#### **Features**

| Model No.             | SG 6206.900                                                                                                                                                                                                                                         |
|-----------------------|-----------------------------------------------------------------------------------------------------------------------------------------------------------------------------------------------------------------------------------------------------|
| Design                | For support arm system CP 60                                                                                                                                                                                                                        |
| Product description   | For external mounting of a signal pillar on the plastic cover of the support arm components.                                                                                                                                                        |
| Colour                | RAL 7024                                                                                                                                                                                                                                            |
| Installation options  | On signal pillar, modular, in conjunction with connection element 2368001                                                                                                                                                                           |
| Signal pillar         | 3-way LED<br>modular IP65                                                                                                                                                                                                                           |
| Note on Model No.     | For support arm system CP 60, angle coupling 90° 6206.380, angle piece 90° 6206.600, intermediate hinge CP 6206.620, wall-mounted hinge 6206.740, top-mounted joint 6206.640, angle adaptor 90° for support arm combination CP 60 to CP 40 6206.640 |
| Packs of              | 1 pc(s).                                                                                                                                                                                                                                            |
| Net weight            | 0.06                                                                                                                                                                                                                                                |
| Gross weight          | 0.099                                                                                                                                                                                                                                               |
| Customs tariff number | 39269097                                                                                                                                                                                                                                            |
| EAN                   | 4028177684409                                                                                                                                                                                                                                       |
| ETIM 9                | EC002625                                                                                                                                                                                                                                            |
|                       |                                                                                                                                                                                                                                                     |