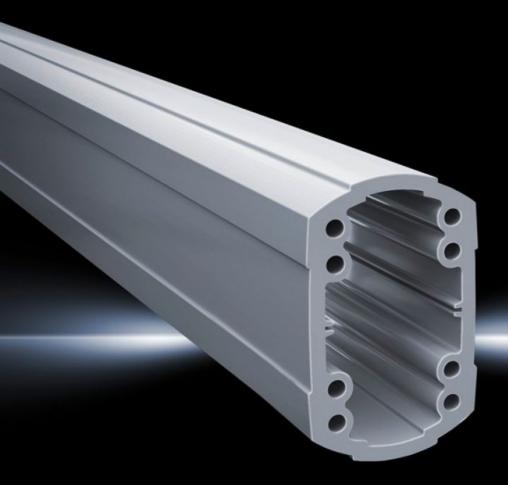

## CP 6212.050 - Support section CP 120 solid

Attachment to the connection components with 4 self-tapping screws in the screw channel. May be cut to any required length, no thread-tapping required. Closed cable duct with a large cross-section.

#### **Features**

| Model No.             | CP 6212.050                                                                                                                                                                                           |
|-----------------------|-------------------------------------------------------------------------------------------------------------------------------------------------------------------------------------------------------|
| Product description   | Attachment to the connection components with 4 self-tapping screws in the screw channel. May be cut to any required length, no thread-tapping required. Closed cable duct with a large cross-section. |
| Material              | Support section: Extruded aluminium section                                                                                                                                                           |
| Colour                | Support section: RAL 7035                                                                                                                                                                             |
| Supply includes       | Support section                                                                                                                                                                                       |
| Length                | 500 mm                                                                                                                                                                                                |
| Dimensions            | Width: 75 mm<br>Height: 120 mm<br>Length: 500 mm                                                                                                                                                      |
| Packs of              | 1 pc(s).                                                                                                                                                                                              |
| Net weight            | 3.875                                                                                                                                                                                                 |
| Gross weight          | 4.18                                                                                                                                                                                                  |
| Customs tariff number | 76042100                                                                                                                                                                                              |
| EAN                   | 4028177683938                                                                                                                                                                                         |
| ETIM 9                | EC000882                                                                                                                                                                                              |
| ECLASS 8.0            | 27400556                                                                                                                                                                                              |