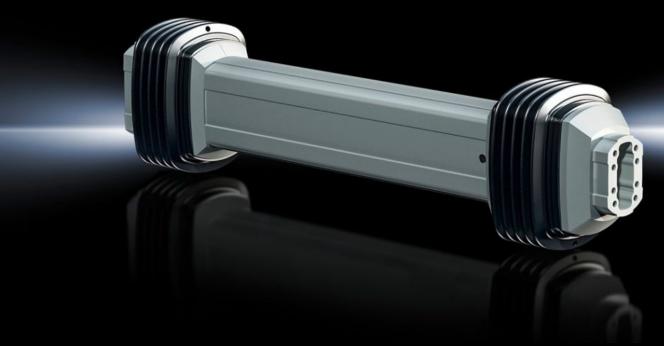

# CP 6212.060 - Support section, height-adjustable for support arm systems

The new height-adjustable support section ensures that you always have a good view of the key parameters in human/machine interaction. The system can be fitted directly to the components in the CP 120 support arm system without any further adaptation on the wall side, and on the enclosure side on support arm system CP 60.

#### **Features**

| Model No.           | CP 6212.060                                                                                                                                                                                                                                                                                                                                                                                                                                                                                                                                                                                                                                                                       |
|---------------------|-----------------------------------------------------------------------------------------------------------------------------------------------------------------------------------------------------------------------------------------------------------------------------------------------------------------------------------------------------------------------------------------------------------------------------------------------------------------------------------------------------------------------------------------------------------------------------------------------------------------------------------------------------------------------------------|
| Product description | The new height-adjustable support section ensures that you always have a good view of the key parameters in human/machine interaction. The system can be fitted directly to the components in the CP 120 support arm system without any further adaptation on the wall side, and on the enclosure side on support arm system CP 60 or CP 120 depending on the model.                                                                                                                                                                                                                                                                                                              |
| Benefits            | Support arm holds securely in any position Additional fixing with clamping lever if required Precise coordination to the suspended load via an adjusting screw at the front of the support section Adjusting screw can be accessed without dismantling any components Large cable tray and cable cable routing at the rotation points for safety Removable side panel for easy access to cable entry Tilting angle of the mounted enclosure is identical in every height position Cables with connectors such as DVI, VGA are easily inserted Broad weight range from 4 to 60 kg with three systems. (Weight range applies to configured enclosure and vertical support section.) |

### **Features**

| Technical specifications          | Cable tray: $36 \times 11 \text{ mm}$ (W x H), max. connector gland: $41 \times 17 \text{ mm}$ (W x H) Superior ergonomic design, thanks to adjustment range 600 mm ( $\pm$ 300 mm)                                            |
|-----------------------------------|--------------------------------------------------------------------------------------------------------------------------------------------------------------------------------------------------------------------------------|
| Applications                      | For tall and short operators For seated and standing work                                                                                                                                                                      |
| Material                          | Joint parts: Cast aluminium<br>Concertina section: Plastic                                                                                                                                                                     |
| Colour                            | RAL 7035                                                                                                                                                                                                                       |
| Supply includes                   | Assembly parts                                                                                                                                                                                                                 |
| Length                            | 741 mm                                                                                                                                                                                                                         |
| Connection options enclosure      | CP 60                                                                                                                                                                                                                          |
| Connection options wall / machine | CP 120                                                                                                                                                                                                                         |
| Note                              | In combination with support support section, height adjustable observe: When using an intermediate hinge, the height-adjustable support section should always be inserted in the closest horizontal position to the enclosure. |
| Dimensions                        | Length: 741 mm                                                                                                                                                                                                                 |
| Load capacity                     | 4 kg30 kg                                                                                                                                                                                                                      |
| Note on Model No.                 | Maximum cross-section for cable entry 41 x 17 mm Weight range applies to configured enclosure and vertical support section.                                                                                                    |
| Packs of                          | 1 pc(s).                                                                                                                                                                                                                       |
| Net weight                        | 10.8                                                                                                                                                                                                                           |
| Gross weight                      | 11.8                                                                                                                                                                                                                           |
| Customs tariff number             | 73269060                                                                                                                                                                                                                       |
| EAN                               | 4028177924338                                                                                                                                                                                                                  |
| ETIM 9                            | EC000882                                                                                                                                                                                                                       |
| ECLASS 8.0                        | 27400556                                                                                                                                                                                                                       |
|                                   |                                                                                                                                                                                                                                |