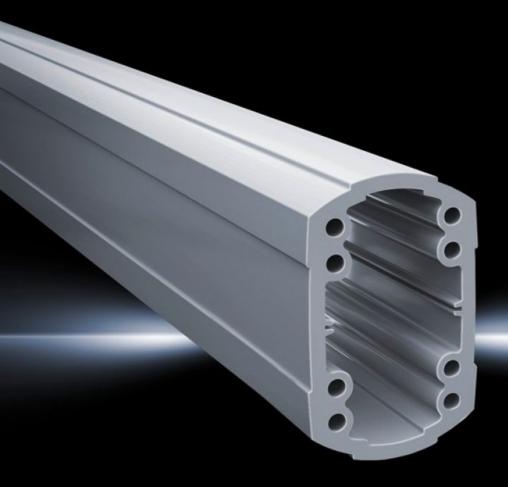

## CP 6212.100 - Support section CP 120 solid

Attachment to the connection components with 4 self-tapping screws in the screw channel. May be cut to any required length, no thread-tapping required. Closed cable duct with a large cross-section.

#### **Features**

| Model No.             | CP 6212.100                                                                                                                                                                                           |
|-----------------------|-------------------------------------------------------------------------------------------------------------------------------------------------------------------------------------------------------|
| Product description   | Attachment to the connection components with 4 self-tapping screws in the screw channel. May be cut to any required length, no thread-tapping required. Closed cable duct with a large cross-section. |
| Material              | Support section: Extruded aluminium section                                                                                                                                                           |
| Colour                | Support section: RAL 7035                                                                                                                                                                             |
| Supply includes       | Support section                                                                                                                                                                                       |
| Length                | 1,000 mm                                                                                                                                                                                              |
| Dimensions            | Width: 75 mm<br>Height: 120 mm<br>Length: 1,000 mm                                                                                                                                                    |
| Packs of              | 1 pc(s).                                                                                                                                                                                              |
| Net weight            | 7.801                                                                                                                                                                                                 |
| Gross weight          | 8.26                                                                                                                                                                                                  |
| Customs tariff number | 76042100                                                                                                                                                                                              |
| EAN                   | 4028177683945                                                                                                                                                                                         |
| ETIM 9                | EC000882                                                                                                                                                                                              |
| ECLASS 8.0            | 27400556                                                                                                                                                                                              |