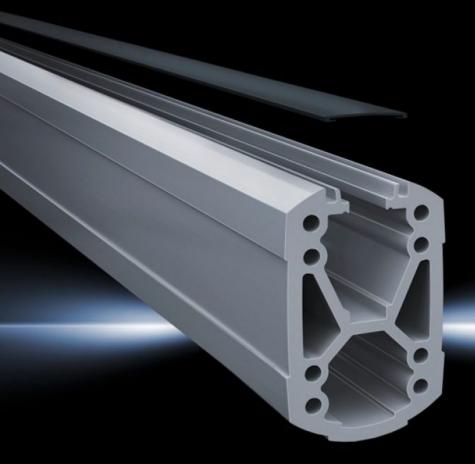

### CP 6212.150 - Support section CP 120 Open

Attachment to the connection components with 4 self-tapping screws in the screw channel. May be cut to any required length, no thread-tapping required. Open cable duct for easy servicing access and for pre-assembled cables with connectors, lockable via cover section. X-shaped profiling for greater load capacity, large cable routing channels. Upper channel adequate for cables with large connectors (e.g. DVI or VGA) and available/usable throughout the entire system.

#### **Features**

| Model No.             | CP 6212.150                                                                                                                                                                                                                                                                                                                                                                                                                                                                          |
|-----------------------|--------------------------------------------------------------------------------------------------------------------------------------------------------------------------------------------------------------------------------------------------------------------------------------------------------------------------------------------------------------------------------------------------------------------------------------------------------------------------------------|
| Product description   | Attachment to the connection components with 4 self-tapping screws in the screw channel. May be cut to any required length, no thread-tapping required. Open cable duct for easy servicing access and for pre-assembled cables with connectors, lockable via cover section. X-shaped profiling for greater load capacity, large cable routing channels. Upper channel adequate for cables with large connectors (e.g. DVI or VGA) and available/usable throughout the entire system. |
| Material              | Support section: Extruded aluminium section Cover: Plastic                                                                                                                                                                                                                                                                                                                                                                                                                           |
| Colour                | Support section: RAL 7035<br>Cover: RAL 7024                                                                                                                                                                                                                                                                                                                                                                                                                                         |
| Supply includes       | Support section<br>Clip-in lid                                                                                                                                                                                                                                                                                                                                                                                                                                                       |
| Length                | 500 mm                                                                                                                                                                                                                                                                                                                                                                                                                                                                               |
| Dimensions            | Width: 75 mm<br>Height: 120 mm<br>Length: 500 mm                                                                                                                                                                                                                                                                                                                                                                                                                                     |
| Packs of              | 1 pc(s).                                                                                                                                                                                                                                                                                                                                                                                                                                                                             |
| Net weight            | 4.631                                                                                                                                                                                                                                                                                                                                                                                                                                                                                |
| Gross weight          | 4.831                                                                                                                                                                                                                                                                                                                                                                                                                                                                                |
| Customs tariff number | 76042100                                                                                                                                                                                                                                                                                                                                                                                                                                                                             |