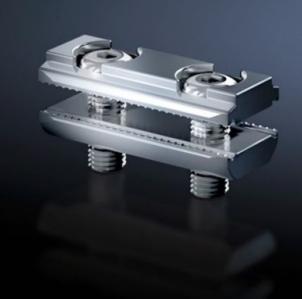

## CP 6212.220 - Clamping elements for support sections CP 60/120, open

For additional protection against rotation and twisting of the open section.

## **Features**

| Model No.             | CP 6212.220                                                                  |
|-----------------------|------------------------------------------------------------------------------|
| Product description   | For additional protection against rotation and twisting of the open section. |
| Benefits              | Two-piece element, may also be retro-fitted                                  |
| Material              | Steel                                                                        |
| Packs of              | 4 pc(s).                                                                     |
| Net weight            | 0.5                                                                          |
| Gross weight          | 0.516                                                                        |
| Customs tariff number | 73269098                                                                     |
| EAN                   | 4028177701922                                                                |
| ECLASS 8.0            | 27400556                                                                     |