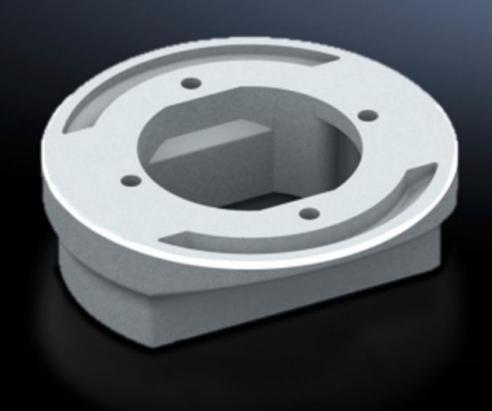

# CP 6212.500 - Adaptor support arm connection Ø 130 mm to 120 x 65 mm

For external mounting of operating housings with support arm cut-out 120 x 65 mm and connection console VESA 75/100

#### **Features**

| Model No.             | CP 6212.500                                                     |
|-----------------------|-----------------------------------------------------------------|
| Design                | For external mounting of command panel with support arm cut-out |
|                       | 120 x 65 mm and connection console VESA 75/100 to:              |
|                       | Coupling CP 120, 6212.300                                       |
|                       | Attachment CP 120, 6212.320                                     |
|                       | Angle coupling 90°, CP 120, 6212.380                            |
|                       | Pivot with jib (6206.850)                                       |
|                       | Pivot for machine-integrated installation (6206.870)            |
| Material              | Cast aluminium                                                  |
| Colour                | RAL 7035                                                        |
| Supply includes       | Seals                                                           |
|                       | Assembly parts                                                  |
| Rifid y/n             | Yes                                                             |
| Dimensions            | Height: 40 mm                                                   |
| Packs of              | 1 pc(s).                                                        |
| Net weight            | 0.5                                                             |
| Gross weight          | 0.552                                                           |
| Customs tariff number | 76169990                                                        |
| EAN                   | 4028177684218                                                   |
| ETIM 9                | EC000882                                                        |
| ECLASS 8.0            | 27400556                                                        |