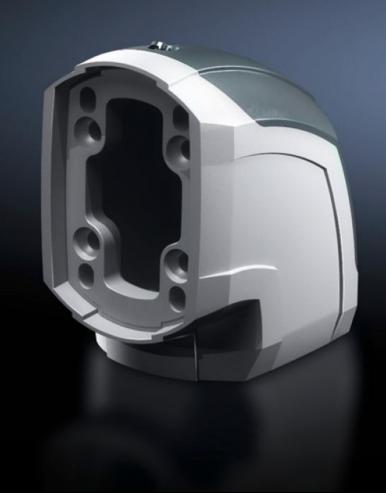

# CP 6212.600 - Angle piece 90° CP 120

For connecting horizontal and vertical support arm components. Removable cover for simple cable entry.

#### **Features**

| Model No.             | CP 6212.600                                                                                            |
|-----------------------|--------------------------------------------------------------------------------------------------------|
| Product description   | For connecting horizontal and vertical support arm components. Removable cover for simple cable entry. |
| Material              | Angle piece: Cast aluminium<br>Cover: Plastic                                                          |
| Colour                | Angle piece: RAL 7035<br>Cover: RAL 7024                                                               |
| Supply includes       | Seals Adjusting screws Self-tapping screws for support section attachment                              |
| Rifid y/n             | Yes                                                                                                    |
| Packs of              | 1 pc(s).                                                                                               |
| Net weight            | 1.225                                                                                                  |
| Gross weight          | 1.36                                                                                                   |
| Customs tariff number | 76169990                                                                                               |
| EAN                   | 4028177684157                                                                                          |
| ETIM 9                | EC000882                                                                                               |
| ECLASS 8.0            | 27400556                                                                                               |
|                       |                                                                                                        |