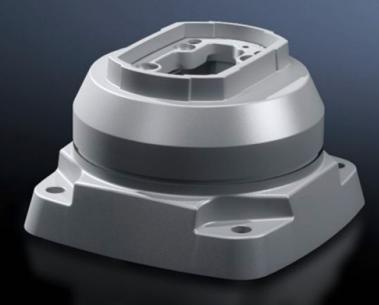

## CP 6212.720 - Top-mounted joint CP 120 Vertical outlet

For swivel mounting of the support arm system on horizontal surfaces – also suitable for suspending from the ceiling.

#### Features

| Model No.                  | CP 6212.720                                                                                                           |
|----------------------------|-----------------------------------------------------------------------------------------------------------------------|
| Product description        | For swivel mounting of the support arm system on horizontal surfaces – also suitable for suspending from the ceiling. |
| Material                   | Cast aluminium                                                                                                        |
| Colour                     | RAL 7035                                                                                                              |
| Supply includes            | Seals                                                                                                                 |
|                            | Screws for restricting rotation range                                                                                 |
|                            | Adjusting screws                                                                                                      |
|                            | Self-tapping screws for support section attachment                                                                    |
| Rotating/tilting           | Yes                                                                                                                   |
| Rotation angle/swivel area | approx. 330°.<br>The range of rotation can be limited by inserting the screws<br>provided.                            |
| Packs of                   | 1 pc(s).                                                                                                              |
| Net weight                 | 5                                                                                                                     |
| Gross weight               | 5.42                                                                                                                  |
| Customs tariff number      | 76169990                                                                                                              |
| EAN                        | 4028177684003                                                                                                         |
| ETIM 9                     | EC000882                                                                                                              |
| ECLASS 8.0                 | 27400556                                                                                                              |
|                            |                                                                                                                       |