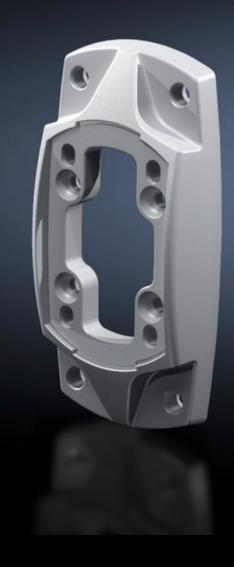

# CP 6212.820 - Wall/base mounting bracket CP 120, small

For rigid attachment of the support arm system to vertical or horizontal surfaces.

#### **Features**

| Model No.             | CP 6212.820                                                                        |
|-----------------------|------------------------------------------------------------------------------------|
| Product description   | For rigid attachment of the support arm system to vertical or horizontal surfaces. |
| Material              | Wall/base mounting bracket: Cast aluminium                                         |
| Colour                | RAL 7035                                                                           |
| Supply includes       | Seals Adjusting screws Self-tapping screws for support section attachment          |
| Rifid y/n             | Yes                                                                                |
| Packs of              | 1 pc(s).                                                                           |
| Net weight            | 0.585                                                                              |
| Gross weight          | 0.62                                                                               |
| Customs tariff number | 83024900                                                                           |
| EAN                   | 4028177684133                                                                      |
| ETIM 9                | EC000882                                                                           |
| ECLASS 8.0            | 27400556                                                                           |
|                       |                                                                                    |