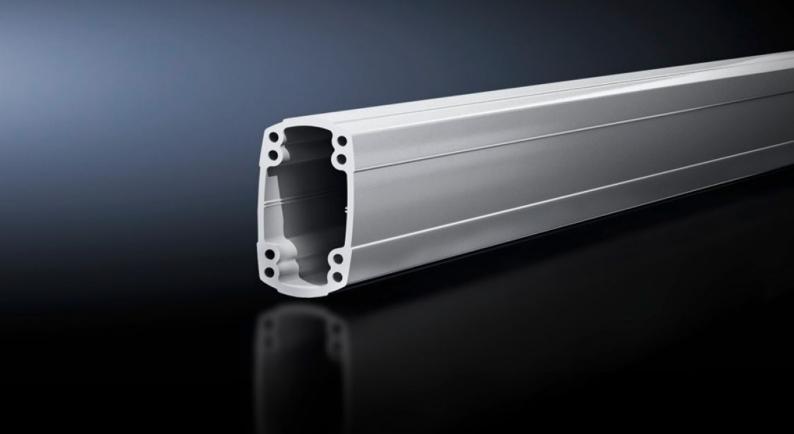

## CP 6218.100 - Support section CP 180 solid

Attachment to the connection components with 4 self-tapping screws in the screw channel. May be cut to any required length, no thread-tapping required. Closed cable duct with a large cross-section.

#### **Features**

| CP 6218.100  Attachment to the connection components with 4 self-tapping                                                                         |
|--------------------------------------------------------------------------------------------------------------------------------------------------|
| ·                                                                                                                                                |
| screws in the screw channel. May be cut to any required length, no<br>thread-tapping required. Closed cable duct with a large cross-<br>section. |
| Support section: Extruded aluminium section                                                                                                      |
| Support section: RAL 7035                                                                                                                        |
| Support section                                                                                                                                  |
| 1,000 mm                                                                                                                                         |
| Width: 90 mm<br>Height: 160 mm<br>Length: 1,000 mm                                                                                               |
| 1 pc(s).                                                                                                                                         |
| 10.178                                                                                                                                           |
| 10.82                                                                                                                                            |
| 76042100                                                                                                                                         |
| 4028177683815                                                                                                                                    |
| EC000882                                                                                                                                         |
| 27400556                                                                                                                                         |
|                                                                                                                                                  |