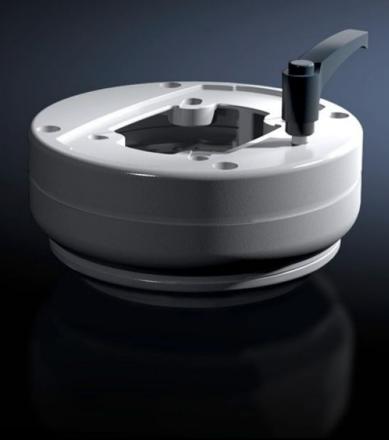

## CP 6218.300 - Coupling CP 180 for support arm connection Ø 130 mm

For swivel mounting the enclosure on the vertical section of the support arm system CP 180.

## **Features**

| Model No.             | CP 6218.300                                                                                     |
|-----------------------|-------------------------------------------------------------------------------------------------|
| Product description   | For swivel mounting the enclosure on the vertical section of the support arm system CP 180.     |
| Material              | Die-cast zinc<br>Enclosure connection: Cast aluminium                                           |
| Colour                | RAL 7035                                                                                        |
| Supply includes       | Pins to limit the rotation range<br>Self-tapping screws for support section attachment<br>Seals |
| Packs of              | 1 pc(s).                                                                                        |
| Net weight            | 4.2                                                                                             |
| Gross weight          | 4.3                                                                                             |
| Customs tariff number | 79070000                                                                                        |
| EAN                   | 4028177707115                                                                                   |
| ETIM 9                | EC000882                                                                                        |
| ECLASS 8.0            | 27400556                                                                                        |