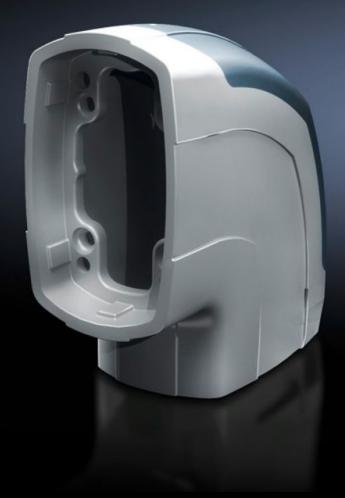

# CP 6218.600 - Angle piece 90° CP 180

For connecting horizontal and vertical support arm components. Removable covers for simple cable entry.

#### **Features**

| Model No.             | CP 6218.600                                                                                              |
|-----------------------|----------------------------------------------------------------------------------------------------------|
| Product description   | For connecting horizontal and vertical support arm components.  Removable covers for simple cable entry. |
| Material              | Angle piece: Cast aluminium<br>Cover: Plastic                                                            |
| Colour                | Angle piece: RAL 7035<br>Cover: RAL 7024                                                                 |
| Supply includes       | Seals Adjusting screws Self-tapping screws for support section attachment                                |
| Rifid y/n             | Yes                                                                                                      |
| Packs of              | 1 pc(s).                                                                                                 |
| Net weight            | 3.2                                                                                                      |
| Gross weight          | 3.4                                                                                                      |
| Customs tariff number | 76169990                                                                                                 |
| EAN                   | 4028177683891                                                                                            |
| ETIM 9                | EC000882                                                                                                 |
| ECLASS 8.0            | 27400556                                                                                                 |
|                       |                                                                                                          |