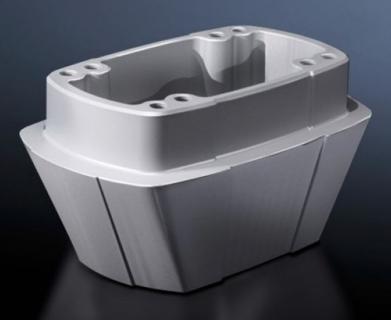

## CP 6218.640 - Adaptor for support arm combination

Connection component between large and small support arm systems as well as for external mounting of small, slimline operating housings

#### Features

| Model No.             | CP 6218.640                                                                                                                                                                                                                                                                    |
|-----------------------|--------------------------------------------------------------------------------------------------------------------------------------------------------------------------------------------------------------------------------------------------------------------------------|
| Design                | For support arm combination CP 180 to 120                                                                                                                                                                                                                                      |
| Benefits              | Integral adjustment facility                                                                                                                                                                                                                                                   |
| Applications          | Connection component between large and small support arm<br>systems, where this arrangement is chosen for static, visual or cost<br>reasons.<br>For mounting small, flat command panels if the load capacity of a<br>larger system is needed horizontally for long jib lengths |
| Material              | Cast aluminium                                                                                                                                                                                                                                                                 |
| Colour                | RAL 7035                                                                                                                                                                                                                                                                       |
| Supply includes       | Seals<br>Self-tapping screws for support section attachment                                                                                                                                                                                                                    |
| Rifid y/n             | Yes                                                                                                                                                                                                                                                                            |
| Packs of              | 1 pc(s).                                                                                                                                                                                                                                                                       |
| Net weight            | 1.4                                                                                                                                                                                                                                                                            |
| Gross weight          | 1.52                                                                                                                                                                                                                                                                           |
| Customs tariff number | 76169990                                                                                                                                                                                                                                                                       |
| EAN                   | 4028177683914                                                                                                                                                                                                                                                                  |
| ETIM 9                | EC000882                                                                                                                                                                                                                                                                       |
| ECLASS 8.0            | 27400556                                                                                                                                                                                                                                                                       |
|                       |                                                                                                                                                                                                                                                                                |