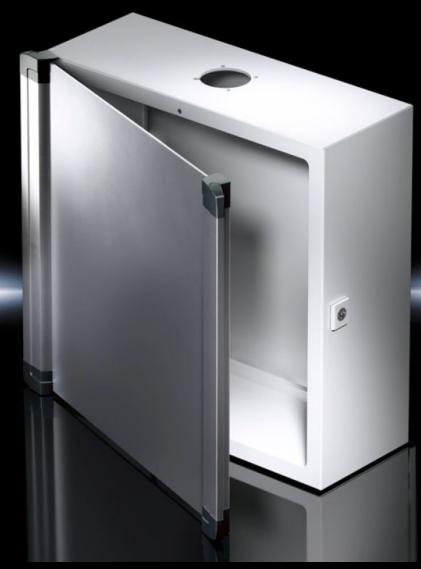

## CP 6315.200 - Command panels with handle strips

Operating housings with modern sheet steel handle strips, with support arm cut-out  $\emptyset$  130 mm to fit support arm system CP 60 / 120 / 180, service access optionally from the front or rear, aluminium front panel easily removable for machining, protection category IP 55.

#### **Features**

| Model No.       | CP 6315.200                                                       |
|-----------------|-------------------------------------------------------------------|
| Material        | Enclosure and door: Sheet steel                                   |
|                 | Handle strips: Aluminium                                          |
|                 | Front panel: Aluminium                                            |
|                 | Cover caps: Plastic                                               |
| Surface finish  | Enclosure and door: Dipcoat primed, powder-coated on the outside, |
|                 | textured paint                                                    |
|                 | Handle strip: Natural anodised                                    |
|                 | Front panel: Natural anodised                                     |
| Colour          | Enclosure and door: RAL 7035                                      |
|                 | Handle strip: Natural anodised                                    |
|                 | Front panel: Natural anodised                                     |
|                 | Cover caps: similar to RAL 7024                                   |
| Supply includes | Enclosure with cut-out and reinforcement for support arm          |
|                 | connection Ø 130 mm                                               |
|                 | Front with maximum cut-out, covered with easily machinable 3 mm   |
|                 | aluminium front panel                                             |
|                 | Side handle strips and cover caps                                 |
|                 | Cam lock with 3 mm double-bit insert                              |
|                 | Integral interior installation bracket with TS system punchings   |