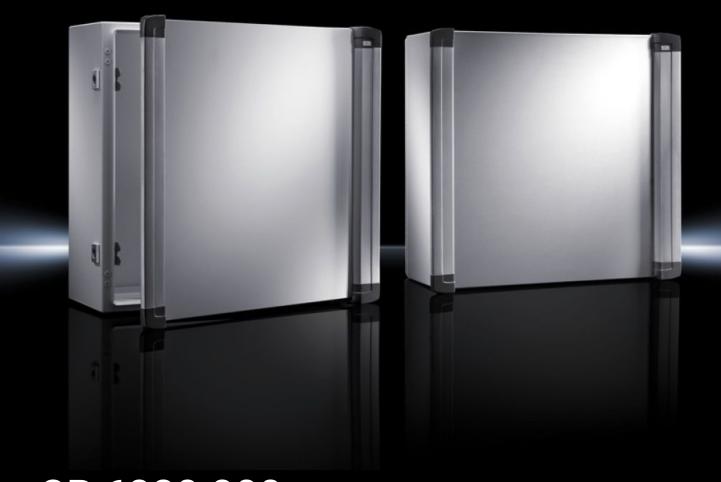

## CP 6320.300 - Command panels with handle strips

Operating housings with modern sheet steel handle strips, with support arm cut-out  $\emptyset$  130 mm to fit support arm system CP 60 / 120 / 180, service access optionally from the front or rear, aluminium front panel easily removable for machining, protection category IP 55.

#### **Features**

| Model No.                               | CP 6320.300                                                       |
|-----------------------------------------|-------------------------------------------------------------------|
| Material                                | Enclosure and door: Sheet steel                                   |
|                                         | Handle strips: Aluminium                                          |
|                                         | Front panel: Aluminium                                            |
|                                         | Cover caps: Plastic                                               |
| Surface finish                          | Enclosure and door: Dipcoat primed, powder-coated on the outside, |
|                                         | textured paint                                                    |
|                                         | Handle strip: Natural anodised                                    |
|                                         | Front panel: Natural anodised                                     |
| Colour                                  | Enclosure and door: RAL 7035                                      |
|                                         | Handle strip: Natural anodised                                    |
|                                         | Front panel: Natural anodised                                     |
|                                         | Cover caps: similar to RAL 7024                                   |
| Supply includes                         | Enclosure with cut-out and reinforcement for support arm          |
|                                         | connection Ø 130 mm                                               |
|                                         | Front with maximum cut-out, covered with easily machinable 3 mm   |
|                                         | aluminium front panel                                             |
|                                         | Side handle strips and cover caps                                 |
|                                         | Cam lock with 3 mm double-bit insert                              |
|                                         | Integral interior installation bracket with TS system punchings   |
| Dimensions                              | Width: 380 mm                                                     |
|                                         | Height: 380 mm                                                    |
|                                         | Depth: 210 mm                                                     |
| IP protection category to IEC 60<br>529 | IP 55                                                             |
| Design                                  | Servicing access from the rear                                    |