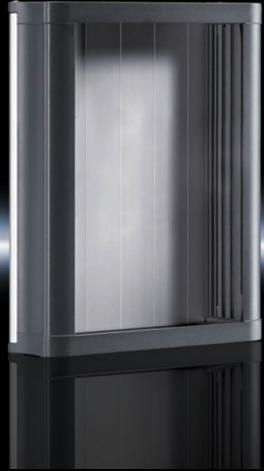

## CP 6340.300 - Compact Panel

Command panel in an elegant design made from extruded aluminium sections. Ideal for small operator panels. Versatile interior installation

#### **Features**

| Model No.           | CP 6340.300                                                                                                                                                                                                                                                                                                                                    |
|---------------------|------------------------------------------------------------------------------------------------------------------------------------------------------------------------------------------------------------------------------------------------------------------------------------------------------------------------------------------------|
| Design              | With support arm connection 90 x 71 mm for CP 40, steel                                                                                                                                                                                                                                                                                        |
| Product description | For small operating units built into front panels. The front panel is inserted from the rear and secured with screw clamps. Special front panels with a material thickness of between 2 and 6 mm are possible. Rear panel optionally hinged on the left or right. Roof tray with cut-out and reinforcement for support arm system CP 40 steel. |
| Material            | Roof tray, base tray: Die-cast zinc<br>Rear panel: Aluminium<br>Side parts: Extruded aluminium section<br>Screw cover: Plastic                                                                                                                                                                                                                 |
| Surface finish      | Roof tray, base tray, side parts: Powder-coated<br>Rear panel: natural anodised                                                                                                                                                                                                                                                                |
| Colour              | RAL 7024                                                                                                                                                                                                                                                                                                                                       |
| Supply includes     | Roof tray Base tray Rear panel Side parts Screw cover Seal and screw clamp                                                                                                                                                                                                                                                                     |