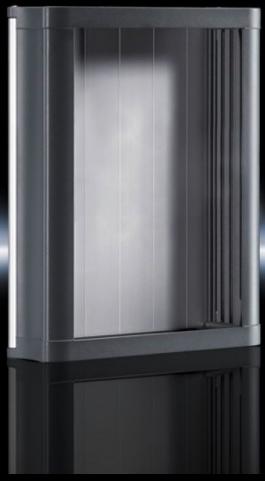

## CP 6340.400 - Compact Panel

Command panel in an elegant design made from extruded aluminium sections. Ideal for small operator panels. Versatile interior installation

#### **Features**

| Model No.           | CP 6340.400                                                                                                                                                                                                                                                                                                                                    |
|---------------------|------------------------------------------------------------------------------------------------------------------------------------------------------------------------------------------------------------------------------------------------------------------------------------------------------------------------------------------------|
| Design              | With support arm connection 90 x 71 mm for CP 40, steel                                                                                                                                                                                                                                                                                        |
| Product description | For small operating units built into front panels. The front panel is inserted from the rear and secured with screw clamps. Special front panels with a material thickness of between 2 and 6 mm are possible. Rear panel optionally hinged on the left or right. Roof tray with cut-out and reinforcement for support arm system CP 40 steel. |
| Material            | Roof tray, base tray: Die-cast zinc<br>Rear panel: Aluminium<br>Side parts: Extruded aluminium section<br>Screw cover: Plastic                                                                                                                                                                                                                 |
| Surface finish      | Roof tray, base tray, side parts: Powder-coated<br>Rear panel: natural anodised                                                                                                                                                                                                                                                                |
| Colour              | RAL 7024                                                                                                                                                                                                                                                                                                                                       |
| Supply includes     | Roof tray Base tray Rear panel Side parts Screw cover Seal and screw clamp                                                                                                                                                                                                                                                                     |

#### **Features**

| Dimensions                           | Width: 315 mm<br>Height: 388 mm<br>Depth: 87 mm |
|--------------------------------------|-------------------------------------------------|
| IP protection category to IEC 60 529 | IP 65                                           |
| Protection category NEMA             | NEMA 12                                         |
| To fit front panel width             | 252 mm                                          |
| To fit front panel height            | 350 mm                                          |
| Design                               | Servicing access from the rear                  |
| Basic material                       | Aluminium                                       |
| Packs of                             | 1 pc(s).                                        |
| Net weight                           | 4.15                                            |
| Gross weight                         | 5.56                                            |
| Customs tariff number                | 94032080                                        |
| EAN                                  | 4028177382725                                   |
| ETIM 9                               | EC002504                                        |
| ECLASS 8.0                           | 27180505                                        |
|                                      |                                                 |