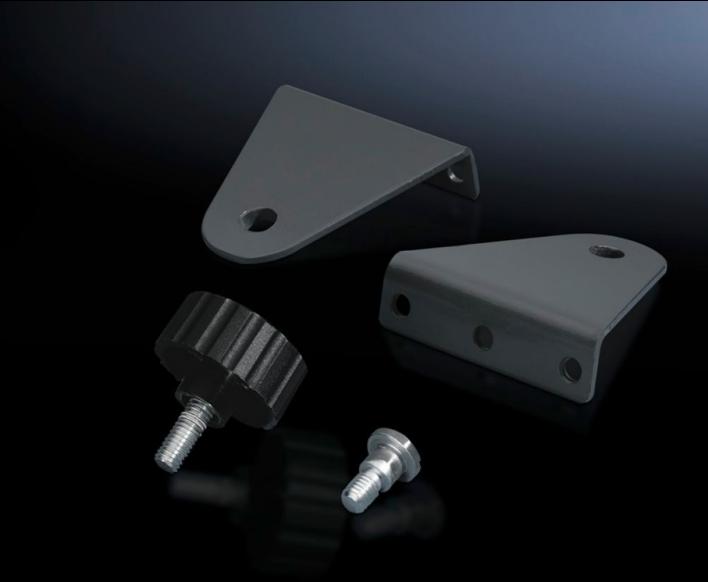

## CP 6341.000 - Wall mounting bracket Vertically hinged

Wall mounting bracket, vertically hinged, for mounting between the Compact Panel and horizontal or vertical surfaces.

#### **Features**

| Model No.                     | CP 6341.000                                                                            |
|-------------------------------|----------------------------------------------------------------------------------------|
| Product description           | For use between the Compact Panel and horizontal or vertical surfaces.                 |
| Material                      | Wall mounting bracket: Sheet steel<br>Knurled screw: Steel with plastic knurled handle |
| Supply includes               | Knurled screw and assembly parts for mounting on the Compact Panel.                    |
| Rotation angle/swivel area    | 180°adjustable on a 7.2° pitch pattern.                                                |
| To fit                        | Enclosure type: Compact Panel                                                          |
| Packs of                      | 2 pc(s).                                                                               |
| Net weight                    | 0.36                                                                                   |
| Gross weight                  | 0.38                                                                                   |
| PCF per pack (cradle-to-gate) | 1.4 kg CO2 eq (Cat B)                                                                  |
|                               |                                                                                        |