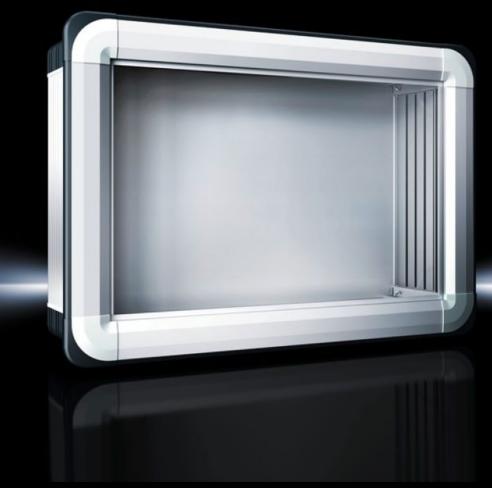

#### CP 6372.541 - Comfort Panel

Aluminium enclosure, high thermal conductivity for optimum passive heat dissipation. Low weight coupled with high stability. Protection category IP 65 to IEC 60 529.

#### **Features**

| Model No.       | CP 6372.541                                                 |
|-----------------|-------------------------------------------------------------|
| Design          | Support arm connection, rectangular 120 x 65 mm             |
| Benefits        | Aluminium enclosure, high thermal conductivity for optimum  |
|                 | passive heat dissipation.                                   |
|                 | Low weight coupled with high stability                      |
|                 | Compatible with all Rittal stand and support arm systems    |
| Material        | Enclosure: Extruded aluminium section                       |
|                 | Corner pieces: Die-cast zinc                                |
|                 | Corner protectors: Plastic                                  |
| General colour  | Natural anodised                                            |
| Colour          | Enclosure: Natural anodised                                 |
|                 | Corner pieces: RAL 7035                                     |
|                 | Corner protectors: similar to RAL 7024                      |
| Supply includes | Enclosure with cut-out for support arm connection           |
|                 | 3 mm double-bit lock insert may be exchanged for 41 mm lock |
|                 | inserts, plastic handles and T handles, type C              |
|                 | Seals and assembly parts for front panels                   |
|                 | Hinged rear panel, hinging on the longest side              |