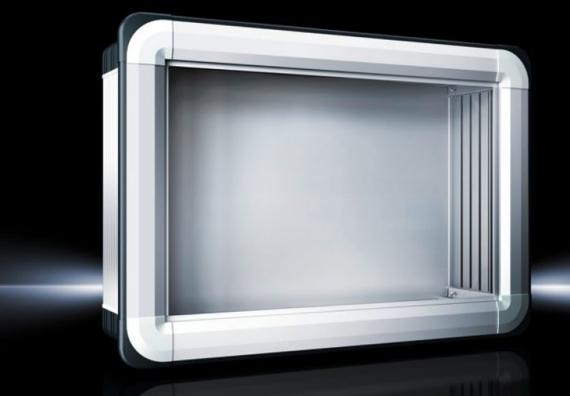

## CP 6372.551 - Comfort Panel

Aluminium enclosure, high thermal conductivity for optimum passive heat dissipation. Low weight coupled with high stability. Protection category IP 65 to IEC 60 529.

#### Features

| Model No.       | CP 6372.551                                                        |
|-----------------|--------------------------------------------------------------------|
| Design          | Support arm connection, rectangular 120 x 65 mm                    |
| Benefits        | Aluminium enclosure, high thermal conductivity for optimum         |
|                 | passive heat dissipation.                                          |
|                 | Low weight coupled with high stability                             |
|                 | Compatible with all Rittal stand and support arm systems           |
| Material        | Enclosure: Extruded aluminium section                              |
|                 | Corner pieces: Die-cast zinc                                       |
|                 | Corner protectors: Plastic                                         |
| General colour  | Natural anodised                                                   |
| Colour          | Enclosure: Natural anodised                                        |
|                 | Corner pieces: RAL 7035                                            |
|                 | Corner protectors: similar to RAL 7024                             |
| Supply includes | Enclosure with cut-out for support arm connection                  |
|                 | 3 mm double-bit lock insert may be exchanged for 41 mm lock        |
|                 | inserts, plastic handles and T handles, type C                     |
|                 | Seals and assembly parts for front panels                          |
|                 | Screw-fastened rear panel, enclosure hinged at the front with side |
|                 | double-bit lock insert                                             |