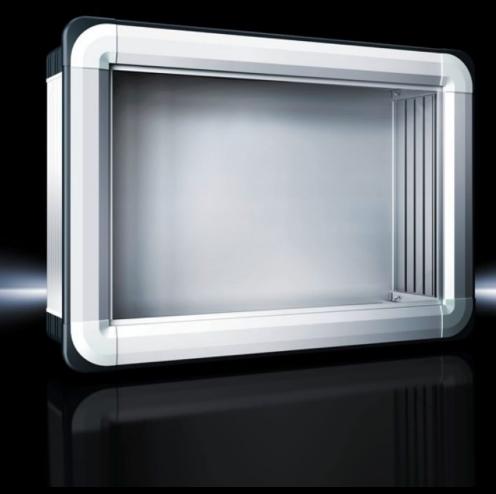

#### CP 6372.561 - Comfort Panel

Aluminium enclosure, high thermal conductivity for optimum passive heat dissipation. Low weight coupled with high stability. Protection category IP 65 to IEC 60 529.

#### **Features**

| Model No.          | CP 6372.561                                                 |
|--------------------|-------------------------------------------------------------|
| Design             | Support arm connection, rectangular 120 x 65 mm             |
| Benefits           | Aluminium enclosure, high thermal conductivity for optimum  |
|                    | passive heat dissipation.                                   |
|                    | Low weight coupled with high stability                      |
|                    | Compatible with all Rittal stand and support arm systems    |
| Material           | Enclosure: Extruded aluminium section                       |
|                    | Corner pieces: Die-cast zinc                                |
|                    | Corner protectors: Plastic                                  |
| General colour     | Natural anodised                                            |
| Colour             | Enclosure: Natural anodised                                 |
|                    | Corner pieces: RAL 7035                                     |
|                    | Corner protectors: similar to RAL 7024                      |
| Supply includes    | Enclosure with cut-out for support arm connection           |
|                    | 3 mm double-bit lock insert may be exchanged for 41 mm lock |
|                    | inserts, plastic handles and T handles, type C              |
|                    | Seals and assembly parts for front panels                   |
|                    | Hinged rear panel, hinging on the longest side              |
| Installation depth | 74 mm                                                       |