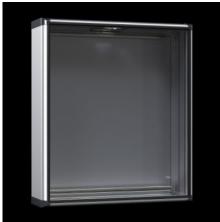

## CP 6380.000 - Optipanel

Aluminium enclosure, high thermal conductivity for optimum passive heat dissipation. For smaller panels and control solutions. Super-slimline design, needs hardly more space than the installed equipment itself.

#### **Features**

| Madal Na        | OD 6200 000                                                |
|-----------------|------------------------------------------------------------|
| Model No.       | CP 6380.000                                                |
| Design          | Support arm connection, rectangular 120 x 65 mm            |
| Benefits        | Aluminium enclosure, high thermal conductivity for optimum |
|                 | passive heat dissipation.                                  |
|                 | Low weight coupled with high stability                     |
|                 | Compatible with all Rittal stand and support arm systems   |
| Material        | Enclosure: Extruded aluminium section                      |
|                 | Corner pieces: Die-cast zinc                               |
|                 | Corner protectors: Plastic                                 |
| General colour  | Natural anodised                                           |
| Colour          | Enclosure: Natural anodised                                |
|                 | Corner pieces: RAL 7035                                    |
|                 | Corner protectors: similar to RAL 7024                     |
| Supply includes | Enclosure with hinged rear panel                           |
|                 | Seals                                                      |
| Dimensions      | Width: 526.6 mm                                            |
|                 | Height: 354.3 mm                                           |
|                 | Depth: 110 mm                                              |

### Features

| Installation depth                      | 100 mm                                                                                                                                                                                                                                      |
|-----------------------------------------|---------------------------------------------------------------------------------------------------------------------------------------------------------------------------------------------------------------------------------------------|
| IP protection category to IEC 60<br>529 | IP 65                                                                                                                                                                                                                                       |
| To fit front panel width                | 482.6 mm                                                                                                                                                                                                                                    |
| To fit front panel height               | 310.3 mm                                                                                                                                                                                                                                    |
| Design                                  | Servicing access from the rear                                                                                                                                                                                                              |
| Note                                    | The support arm connection may be swapped over by rotating the enclosure 3 mm double-bit lock insert may be exchanged for 41 mm lock inserts, plastic handles and T handles, type C Hinging of the rear panel on the longest enclosure side |
| Basic material                          | Aluminium                                                                                                                                                                                                                                   |
| Lock                                    | Lock version: Cam<br>Number of locks: 2<br>Lock insert: 3 mm double-bit                                                                                                                                                                     |
| Packs of                                | 1 pc(s).                                                                                                                                                                                                                                    |
| Net weight                              | 5.86                                                                                                                                                                                                                                        |
| Gross weight                            | 6.168                                                                                                                                                                                                                                       |
| Customs tariff number                   | 94032080                                                                                                                                                                                                                                    |
| EAN                                     | 4028177231627                                                                                                                                                                                                                               |
| ETIM 9                                  | EC002504                                                                                                                                                                                                                                    |
| ECLASS 8.0                              | 27180505                                                                                                                                                                                                                                    |
|                                         |                                                                                                                                                                                                                                             |