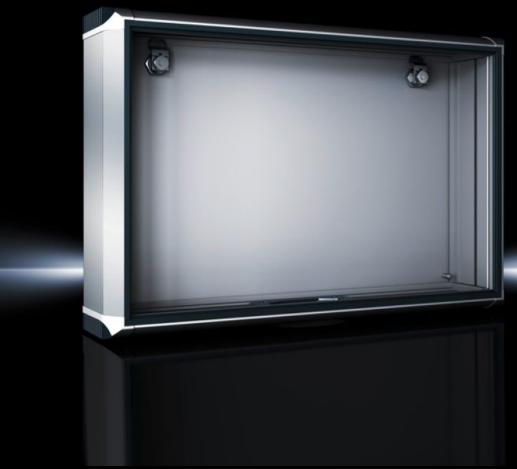

## CP 6380.000 - Optipanel

Aluminium enclosure, high thermal conductivity for optimum passive heat dissipation. For smaller panels and control solutions. Super-slimline design, needs hardly more space than the installed equipment itself.

#### **Features**

| Madal Na        | OD 6200 000                                                |
|-----------------|------------------------------------------------------------|
| Model No.       | CP 6380.000                                                |
| Design          | Support arm connection, rectangular 120 x 65 mm            |
| Benefits        | Aluminium enclosure, high thermal conductivity for optimum |
|                 | passive heat dissipation.                                  |
|                 | Low weight coupled with high stability                     |
|                 | Compatible with all Rittal stand and support arm systems   |
| Material        | Enclosure: Extruded aluminium section                      |
|                 | Corner pieces: Die-cast zinc                               |
|                 | Corner protectors: Plastic                                 |
| General colour  | Natural anodised                                           |
| Colour          | Enclosure: Natural anodised                                |
|                 | Corner pieces: RAL 7035                                    |
|                 | Corner protectors: similar to RAL 7024                     |
| Supply includes | Enclosure with hinged rear panel                           |
|                 | Seals                                                      |
| Dimensions      | Width: 526.6 mm                                            |
|                 | Height: 354.3 mm                                           |
|                 | Depth: 110 mm                                              |

### Features

| Installation depth                      | 100 mm                                                                                                                                                                                                                                      |
|-----------------------------------------|---------------------------------------------------------------------------------------------------------------------------------------------------------------------------------------------------------------------------------------------|
| IP protection category to IEC 60<br>529 | IP 65                                                                                                                                                                                                                                       |
| To fit front panel width                | 482.6 mm                                                                                                                                                                                                                                    |
| To fit front panel height               | 310.3 mm                                                                                                                                                                                                                                    |
| Design                                  | Servicing access from the rear                                                                                                                                                                                                              |
| Note                                    | The support arm connection may be swapped over by rotating the enclosure 3 mm double-bit lock insert may be exchanged for 41 mm lock inserts, plastic handles and T handles, type C Hinging of the rear panel on the longest enclosure side |
| Basic material                          | Aluminium                                                                                                                                                                                                                                   |
| Lock                                    | Lock version: Cam<br>Number of locks: 2<br>Lock insert: 3 mm double-bit                                                                                                                                                                     |
| Packs of                                | 1 pc(s).                                                                                                                                                                                                                                    |
| Net weight                              | 5.86                                                                                                                                                                                                                                        |
| Gross weight                            | 6.168                                                                                                                                                                                                                                       |
| Customs tariff number                   | 94032080                                                                                                                                                                                                                                    |
| EAN                                     | 4028177231627                                                                                                                                                                                                                               |
| ETIM 9                                  | EC002504                                                                                                                                                                                                                                    |
| ECLASS 8.0                              | 27180505                                                                                                                                                                                                                                    |
|                                         |                                                                                                                                                                                                                                             |