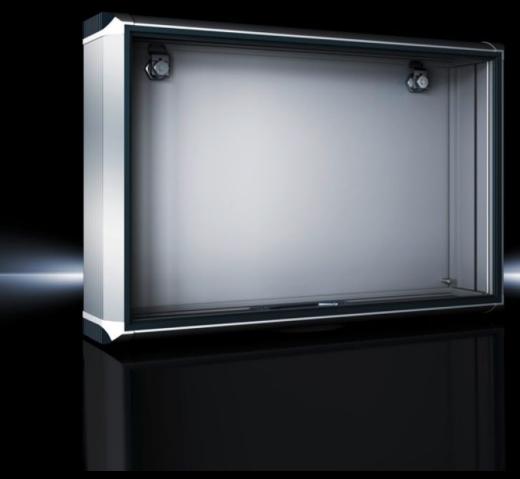

## CP 6380.020 - Optipanel

Aluminium enclosure, high thermal conductivity for optimum passive heat dissipation. For smaller panels and control solutions. Super-slimline design, needs hardly more space than the installed equipment itself.

#### **Features**

| Model No.       | CP 6380.020                                                |
|-----------------|------------------------------------------------------------|
| Design          | Support arm connection, rectangular 120 x 65 mm            |
| Benefits        | Aluminium enclosure, high thermal conductivity for optimum |
|                 | passive heat dissipation.                                  |
|                 | Low weight coupled with high stability                     |
|                 | Compatible with all Rittal stand and support arm systems   |
| Material        | Enclosure: Extruded aluminium section                      |
|                 | Corner pieces: Die-cast zinc                               |
|                 | Corner protectors: Plastic                                 |
| General colour  | Natural anodised                                           |
| Colour          | Enclosure: Natural anodised                                |
|                 | Corner pieces: RAL 7035                                    |
|                 | Corner protectors: similar to RAL 7024                     |
| Supply includes | Enclosure with hinged rear panel                           |
|                 | Seals                                                      |
| Dimensions      | Width: 474 mm                                              |
|                 | Height: 387 mm                                             |
|                 | Depth: 110 mm                                              |