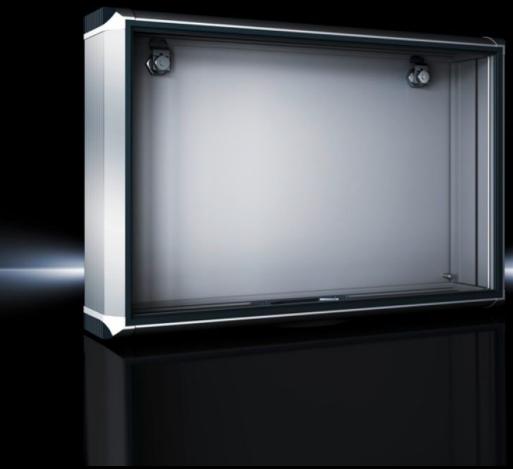

## CP 6380.610 - Optipanel

Aluminium enclosure, high thermal conductivity for optimum passive heat dissipation. For smaller panels and control solutions. Super-slimline design, needs hardly more space than the installed equipment itself.

#### **Features**

| Model No.          | CP 6380.610                                                |
|--------------------|------------------------------------------------------------|
| Design             | Support arm connection Ø 130 mm                            |
| Benefits           | Aluminium enclosure, high thermal conductivity for optimum |
|                    | passive heat dissipation.                                  |
|                    | Low weight coupled with high stability                     |
|                    | Compatible with all Rittal stand and support arm systems   |
| Material           | Enclosure: Extruded aluminium section                      |
|                    | Corner pieces: Die-cast zinc                               |
|                    | Corner protectors: Plastic                                 |
| General colour     | Natural anodised                                           |
| Colour             | Enclosure: Natural anodised                                |
|                    | Corner pieces: RAL 7035                                    |
|                    | Corner protectors: similar to RAL 7024                     |
| Supply includes    | Enclosure with hinged rear panel                           |
|                    | Seals                                                      |
|                    | Seals and assembly parts for front panels                  |
| Installation depth | 150 mm                                                     |
|                    |                                                            |

## Features

| IP protection category to IEC 60<br>529 | IP 65                                                                                                  |
|-----------------------------------------|--------------------------------------------------------------------------------------------------------|
| To fit front panel width                | 520 mm                                                                                                 |
| To fit front panel height               | 600 mm                                                                                                 |
| Design                                  | Servicing access from the rear                                                                         |
| Note                                    | The support arm connection may be swapped over by rotating the enclosure                               |
|                                         | 3 mm double-bit lock insert may be exchanged for 41 mm lock                                            |
|                                         | inserts, plastic handles and T handles, type C Hinging of the rear panel on the longest enclosure side |
|                                         | ——————————————————————————————————————                                                                 |
| Basic material                          | Aluminium                                                                                              |
| Lock                                    | Lock version: Cam                                                                                      |
|                                         | Number of locks: 2                                                                                     |
|                                         | Lock insert: 3 mm double-bit                                                                           |
| Packs of                                | 1 pc(s).                                                                                               |
| Net weight                              | 11.542                                                                                                 |
| Gross weight                            | 12.149                                                                                                 |
| Customs tariff number                   | 94032080                                                                                               |
| EAN                                     | 4028177663206                                                                                          |
| ETIM 9                                  | EC002504                                                                                               |
| ECLASS 8.0                              | 27180505                                                                                               |
|                                         |                                                                                                        |