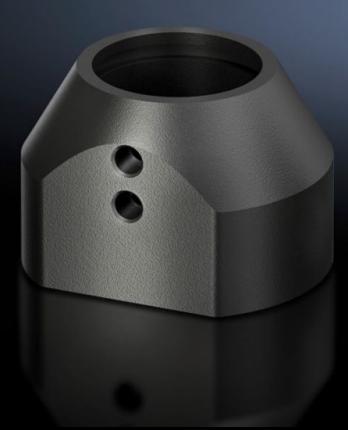

# CP 6501.070 - Attachment CP 40, steel for support arm connection 90 x 71 mm

For rigid fastening of the enclosure to the support arm system 40.

#### **Features**

| Model No.             | CP 6501.070    |
|-----------------------|----------------|
| Material              | Cast aluminium |
| Surface finish        | Textured paint |
| Colour                | RAL 7024       |
| Rifid y/n             | Yes            |
| Packs of              | 1 pc(s).       |
| Net weight            | 0.9            |
| Gross weight          | 0.952          |
| Customs tariff number | 79070000       |
| EAN                   | 4028177262935  |
| ETIM 9                | EC000882       |
| ECLASS 8.0            | 27400556       |