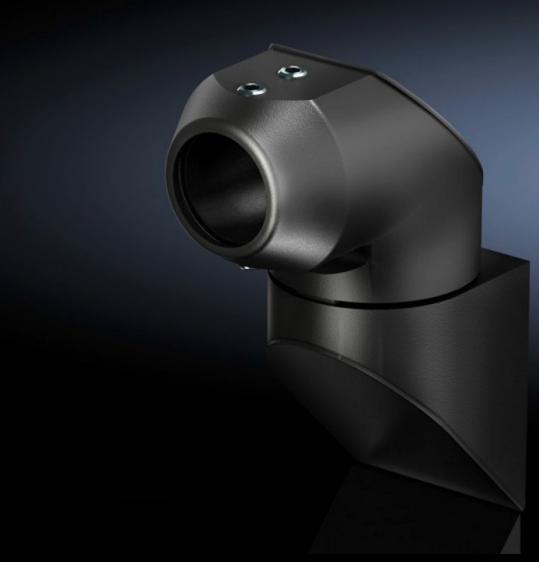

## CP 6501.150 - Wall-mounted hinge CP, 40, steel

For swivel mounting of the support arm on vertical surfaces.

#### **Features**

| CP 6501.150                                                 |
|-------------------------------------------------------------|
| Cast aluminium                                              |
| Textured paint                                              |
| RAL 7024                                                    |
| Yes                                                         |
| approx. 330°, provided the top joint is able to move freely |
| 1 pc(s).                                                    |
| 2.119                                                       |
| 2.128                                                       |
| 76169990                                                    |
| 4028177436077                                               |
| EC000882                                                    |
| 27400556                                                    |
|                                                             |