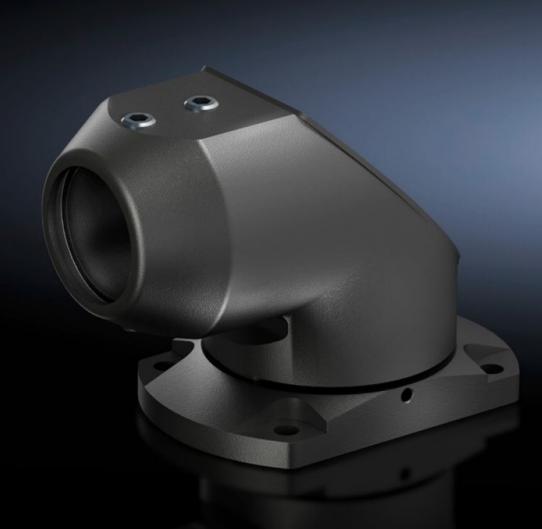

## CP 6501.160 - Top-mounted joint CP 40, steel

For swivel mounting of the support arm system on horizontal surfaces – also suitable for suspending from the ceiling.

## Features

| Model No.                  | CP 6501.160    |
|----------------------------|----------------|
| Material                   | Cast aluminium |
| Surface finish             | Textured paint |
| Colour                     | RAL 7024       |
| Rotating/tilting           | Yes            |
| Rotation angle/swivel area | approx. 300°   |
| Packs of                   | 1 pc(s).       |
| Net weight                 | 1.699          |
| Gross weight               | 1.735          |
| Customs tariff number      | 76169990       |
| EAN                        | 4028177436084  |
| ETIM 9                     | EC000882       |
| ECLASS 8.0                 | 27400556       |
|                            |                |