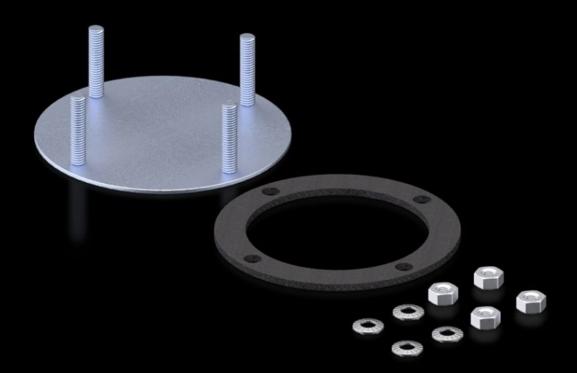

## CP 6505.500 - Cover plate for support arm connection

Cover plates for round and rectangular support arm connections.

## Features

| Model No.                     | CP 6505.500                                                                                                                                                                                |
|-------------------------------|--------------------------------------------------------------------------------------------------------------------------------------------------------------------------------------------|
| Product description           | For secure sealing of an unrequired support arm connection in the enclosure                                                                                                                |
| Material                      | Sheet steel                                                                                                                                                                                |
| Surface finish                | Zinc plated, passivated                                                                                                                                                                    |
| Supply includes               | Seal and assembly parts                                                                                                                                                                    |
| To fit support arm connection | Ø 130 mm                                                                                                                                                                                   |
| Note                          | If there are already 2 support arm cut-outs provided with the<br>Comfort Panel, Optipanel and Compact Panel command panels, a<br>cover plate is included with the supply of the enclosure. |
| Packs of                      | 1 pc(s).                                                                                                                                                                                   |
| Net weight                    | 0.13                                                                                                                                                                                       |
| Gross weight                  | 0.133                                                                                                                                                                                      |
| PCF per pack (cradle-to-gate) | 0.5 kg CO2 eq (Cat B)                                                                                                                                                                      |
| Note on PCF category          | Category B: PCF value (cradle-to-gate) based on the product weight, approximately calculated and self-declared                                                                             |
| Customs tariff number         | 73269098                                                                                                                                                                                   |
| EAN                           | 4028177205895                                                                                                                                                                              |
| ETIM 9                        | EC000456                                                                                                                                                                                   |
| ECLASS 8.0                    | 27189263                                                                                                                                                                                   |
|                               |                                                                                                                                                                                            |