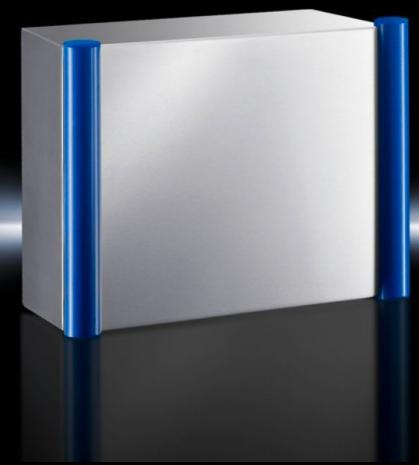

# CP 6535.010 - Command panel housing with door Stainless steel

Command panel housing with door made from stainless steel 1.4301 (AISI 304), with handle strips made from plastic approved for use with foodstuffs. May be combined with support arm system CP40, stainless steel.

#### **Features**

| Model No.       | CP 6535.010                                                                                                              |
|-----------------|--------------------------------------------------------------------------------------------------------------------------|
| Design          | With support arm connection CP 40, stainless steel                                                                       |
| Material        | Enclosure and door: Stainless steel 1.4301 (AISI 304) Handle strips: Plastic approved for use with foodstuffs, dyed blue |
| Surface finish  | Brushed, grain 400                                                                                                       |
| General colour  | Stainless steel                                                                                                          |
| Colour          | Handle strips: similar to RAL 5002                                                                                       |
| Supply includes | Enclosure of all-round solid construction                                                                                |
|                 | Cut-out and reinforcement for support arm system CP 40 stainless steel                                                   |
|                 | Fastener with guide plate                                                                                                |
|                 | Door with sealing frame and side handle strips                                                                           |
|                 | Lock: 3 mm double-bit                                                                                                    |
| Dimensions      | Width: 300 mm                                                                                                            |
|                 | Height: 300 mm                                                                                                           |
|                 | Depth: 150 mm                                                                                                            |