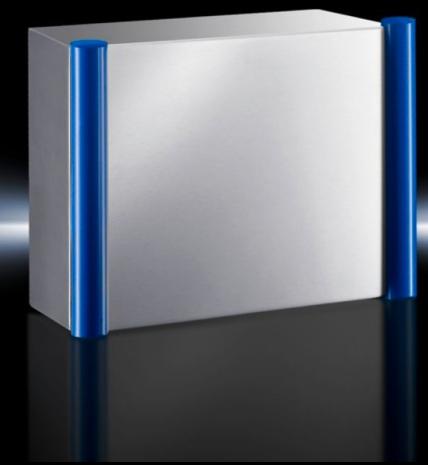

# CP 6536.010 - Command panel housing with door Stainless steel

Command panel housing with door made from stainless steel 1.4301 (AISI 304), with handle strips made from plastic approved for use with foodstuffs. May be combined with support arm system CP40, stainless steel.

#### **Features**

| Model No.       | CP 6536.010                                                                                                              |
|-----------------|--------------------------------------------------------------------------------------------------------------------------|
| Design          | With support arm connection CP 40, stainless steel                                                                       |
| Material        | Enclosure and door: Stainless steel 1.4301 (AISI 304) Handle strips: Plastic approved for use with foodstuffs, dyed blue |
| Surface finish  | Brushed, grain 400                                                                                                       |
| General colour  | Stainless steel                                                                                                          |
| Colour          | Handle strips: similar to RAL 5002                                                                                       |
| Supply includes | Enclosure of all-round solid construction                                                                                |
|                 | Cut-out and reinforcement for support arm system CP 40 stainless steel                                                   |
|                 | Fastener with guide plate                                                                                                |
|                 | Door with sealing frame and side handle strips                                                                           |
|                 | Lock: 3 mm double-bit                                                                                                    |
| Dimensions      | Width: 400 mm                                                                                                            |
|                 | Height: 300 mm                                                                                                           |
|                 | Depth: 150 mm                                                                                                            |