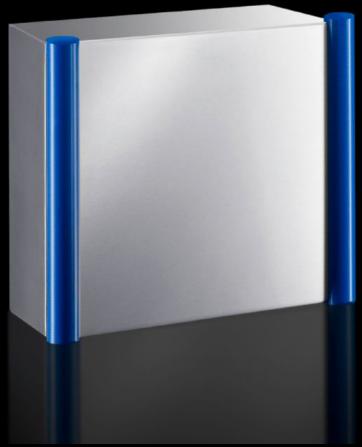

# CP 6538.010 - Command panel housing with door Stainless steel

Command panel housing with door made from stainless steel 1.4301 (AISI 304), with handle strips made from plastic approved for use with foodstuffs. May be combined with support arm system CP40, stainless steel.

#### **Features**

| Model No.       | CP 6538.010                                                                                                              |
|-----------------|--------------------------------------------------------------------------------------------------------------------------|
| Design          | With support arm connection CP 40, stainless steel                                                                       |
| Material        | Enclosure and door: Stainless steel 1.4301 (AISI 304) Handle strips: Plastic approved for use with foodstuffs, dyed blue |
| Surface finish  | Brushed, grain 400                                                                                                       |
| General colour  | Stainless steel                                                                                                          |
| Colour          | Handle strips: similar to RAL 5002                                                                                       |
| Supply includes | Enclosure of all-round solid construction                                                                                |
|                 | Cut-out and reinforcement for support arm system CP 40 stainless steel                                                   |
|                 | Fastener with guide plate                                                                                                |
|                 | Door with sealing frame and side handle strips                                                                           |
|                 | Lock: 3 mm double-bit                                                                                                    |
| Dimensions      | Width: 400 mm                                                                                                            |
|                 | Height: 400 mm                                                                                                           |
|                 | Depth: 150 mm                                                                                                            |