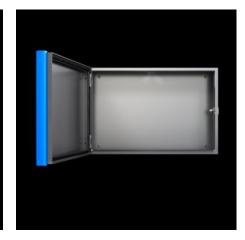

#### **Features**

| Model No.       | CP 6538.010                                                                                                              |
|-----------------|--------------------------------------------------------------------------------------------------------------------------|
| Design          | With support arm connection CP 40, stainless steel                                                                       |
| Material        | Enclosure and door: Stainless steel 1.4301 (AISI 304) Handle strips: Plastic approved for use with foodstuffs, dyed blue |
| Surface finish  | Brushed, grain 400                                                                                                       |
| General colour  | Stainless steel                                                                                                          |
| Colour          | Handle strips: similar to RAL 5002                                                                                       |
| Supply includes | Enclosure of all-round solid construction                                                                                |
|                 | Cut-out and reinforcement for support arm system CP 40 stainless steel                                                   |
|                 | Fastener with guide plate                                                                                                |
|                 | Door with sealing frame and side handle strips                                                                           |
|                 | Lock: 3 mm double-bit                                                                                                    |
| Dimensions      | Width: 400 mm                                                                                                            |
|                 | Height: 400 mm                                                                                                           |
|                 | Depth: 150 mm                                                                                                            |