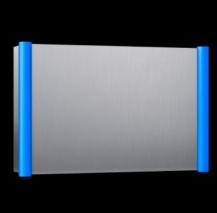

# CP 6538.010 - Command panel housing with door Stainless steel

Command panel housing with door made from stainless steel 1.4301 (AISI 304), with handle strips made from plastic approved for use with foodstuffs. May be combined with support arm system CP40, stainless steel.

#### **Features**

| Model No.       | CP 6538.010                                                                                                              |
|-----------------|--------------------------------------------------------------------------------------------------------------------------|
| Design          | With support arm connection CP 40, stainless steel                                                                       |
| Material        | Enclosure and door: Stainless steel 1.4301 (AISI 304) Handle strips: Plastic approved for use with foodstuffs, dyed blue |
| Surface finish  | Brushed, grain 400                                                                                                       |
| General colour  | Stainless steel                                                                                                          |
| Colour          | Handle strips: similar to RAL 5002                                                                                       |
| Supply includes | Enclosure of all-round solid construction                                                                                |
|                 | Cut-out and reinforcement for support arm system CP 40 stainless steel                                                   |
|                 | Fastener with guide plate                                                                                                |
|                 | Door with sealing frame and side handle strips                                                                           |
|                 | Lock: 3 mm double-bit                                                                                                    |
| Dimensions      | Width: 400 mm                                                                                                            |
|                 | Height: 400 mm                                                                                                           |
|                 | Depth: 150 mm                                                                                                            |