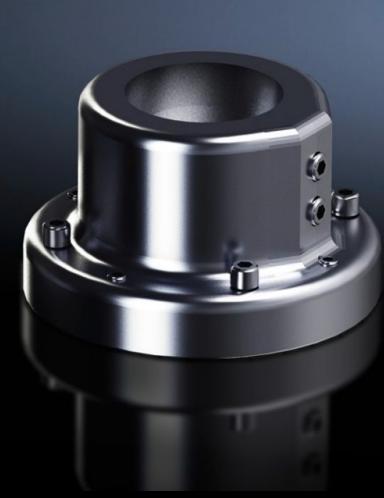

# CP 6663.000 - Wall/base mounting bracket, rigid, CP 40, stainless steel

For rigid attachment of the support arm system to vertical or horizontal surfaces – also suitable for suspending from the ceiling.

#### **Features**

| Model No.                               | CP 6663.000                                                  |
|-----------------------------------------|--------------------------------------------------------------|
| Material                                | Stainless steel 1.4305 (AISI 303)                            |
| IP protection category to IEC 60<br>529 | IP 66 to IEC 60 529, 2014-09<br>IP X9 to IEC 60 529, 2014-09 |
| Rifid y/n                               | Yes                                                          |
| Packs of                                | 1 pc(s).                                                     |
| Net weight                              | 1.6                                                          |
| Gross weight                            | 1.828                                                        |
| Customs tariff number                   | 83024900                                                     |
| EAN                                     | 4028177122208                                                |
| ETIM 9                                  | EC000882                                                     |
| ECLASS 8.0                              | 27400556                                                     |