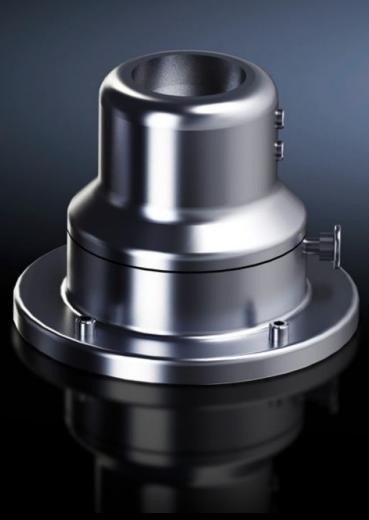

## CP 6663.400 - Wall/base mounting bracket, swivel, CP 40, stainless steel

For swivel mounting of the support arm system to vertical or horizontal surfaces.

## **Features**

| Model No.                            | CP 6663.400                                                  |
|--------------------------------------|--------------------------------------------------------------|
| Design                               | Front, hole Ø 9 mm                                           |
| Material                             | Stainless steel 1.4305 (AISI 303)                            |
| IP protection category to IEC 60 529 | IP 66 to IEC 60 529, 2014-09<br>IP X9 to IEC 60 529, 2014-09 |
| Rotating/tilting                     | Yes                                                          |
| Rotation angle/swivel area           | Approx. 350°, lockable via knurled screws                    |
| Packs of                             | 1 pc(s).                                                     |
| Net weight                           | 4.292                                                        |
| Gross weight                         | 4.68                                                         |
| Customs tariff number                | 73182900                                                     |
| EAN                                  | 4028177122222                                                |
| ETIM 9                               | EC000882                                                     |
| ECLASS 8.0                           | 27400556                                                     |
|                                      |                                                              |