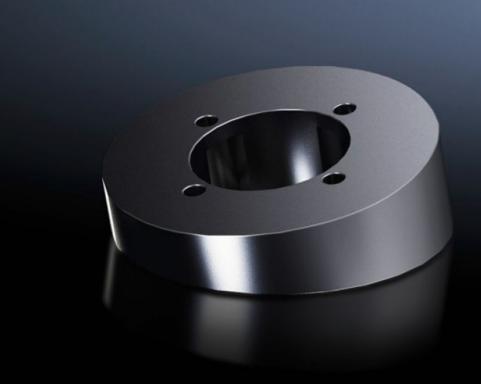

# Tilting adapter 10° CP 40, stainless steel

State: 23/08/2025 (Source: rittal.com/uk-en)

### CP 6664.100 - Tilting adapter 10° CP 40, stainless steel

For mounting between coupling system 40 or attachment system 40 and the command panel.