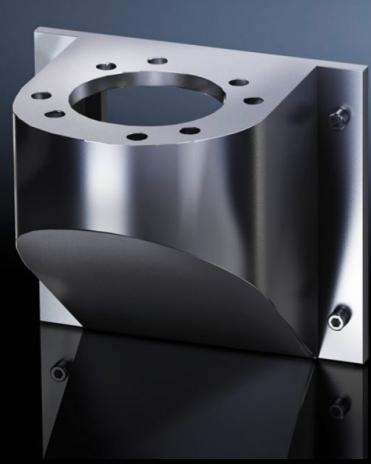

# CP 6665.500 Wall console CP 40, stainless steel

State: 14/09/2025 (Source: rittal.com/uk-en)

# CP 6665.500 - Wall console CP 40, stainless steel

#### **Features**

| Model No.                               | CP 6665.500                                                                                                                                                                    |
|-----------------------------------------|--------------------------------------------------------------------------------------------------------------------------------------------------------------------------------|
| Design                                  | Front, hole Ø 9 mm                                                                                                                                                             |
| Applications                            | With holes for mounting Base mount, swivel, CP 40, stainless steel (6663.500), with 4 screws Wall/base mount, rigid, CP 40, stainless steel (6663.000), with 4 screws and nuts |
| Material                                | Stainless steel 1.4301 (AISI 304)                                                                                                                                              |
| IP protection category to IEC 60<br>529 | IP 66 to IEC 60 529, 2014-09<br>IP X9 to IEC 60 529, 2014-09                                                                                                                   |
| Rifid y/n                               | Yes                                                                                                                                                                            |
| Packs of                                | 1 pc(s).                                                                                                                                                                       |
| Net weight                              | 1.6                                                                                                                                                                            |
| Gross weight                            | 1.755                                                                                                                                                                          |
| Customs tariff number                   | 73269098                                                                                                                                                                       |
| EAN                                     | 4028177184725                                                                                                                                                                  |
| ETIM 9                                  | EC000882                                                                                                                                                                       |
| ECLASS 8.0                              | 27400556                                                                                                                                                                       |