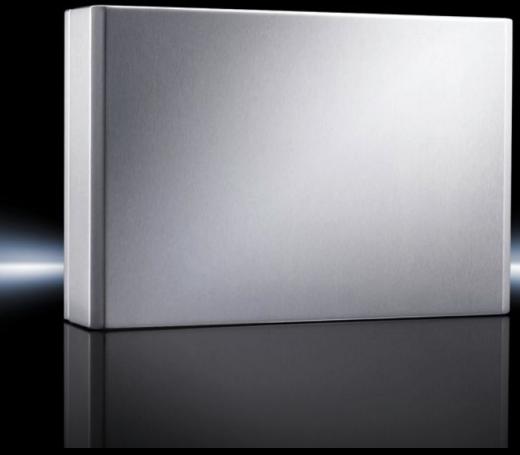

#### CP 6681.000 - Premium Panel Stainless steel

Premium Panel made of stainless steel 1.4301 (AISI 304), resistant to high-pressure cleaning.

#### **Features**

| Model No.                            | CP 6681.000                                                                                                                                                                                                                                                                                    |
|--------------------------------------|------------------------------------------------------------------------------------------------------------------------------------------------------------------------------------------------------------------------------------------------------------------------------------------------|
| Design                               | With support arm connection CP 40, stainless steel                                                                                                                                                                                                                                             |
| Benefits                             | Resistant to high-pressure cleaning: The seal lies between two surfaces and is optimally compressed by the screw fastening. Suitable for clean room use: Screw fastening to comply with high standards in the food industry. With plastic stoppers on the inside or hex screws on the outside. |
| Material                             | Stainless steel 1.4301 (AISI 304)                                                                                                                                                                                                                                                              |
| Surface finish                       | Brushed, grain 400                                                                                                                                                                                                                                                                             |
| Dimensions                           | Width: 530 mm<br>Height: 360 mm<br>Depth: 120 mm                                                                                                                                                                                                                                               |
| IP protection category to IEC 60 529 | IP 66<br>IP X9                                                                                                                                                                                                                                                                                 |
| To fit support arm connection        | Top or bottom (by rotating the enclosure)                                                                                                                                                                                                                                                      |
| Cleanroom class                      | Air purity class 1 to DIN EN ISO 14 644-1                                                                                                                                                                                                                                                      |
| Basic material                       | Stainless steel 1.4301 (AISI 304)                                                                                                                                                                                                                                                              |
| Packs of                             | 1 pc(s).                                                                                                                                                                                                                                                                                       |
| ·                                    |                                                                                                                                                                                                                                                                                                |