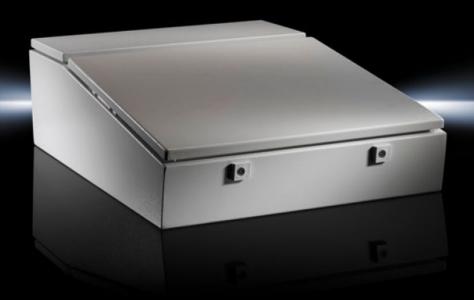

## TP 6713.500 - Desk units for 2-part assembly

Four widths complete the console system.

#### **Features**

| Model No.                               | TP 6713.500                                                                                                                                                                       |
|-----------------------------------------|-----------------------------------------------------------------------------------------------------------------------------------------------------------------------------------|
| Material                                | Enclosure: Sheet steel 1.5 mm<br>Door and console cover: Sheet steel, 2.0 mm, all-round foamed-in<br>PU seal                                                                      |
| Surface finish                          | Dipcoat-primed, powder-coated on the outside, textured paint                                                                                                                      |
| Colour                                  | RAL 7035                                                                                                                                                                          |
| Supply includes                         | Enclosure Cover hinged at rear, 2 stays with automatic locking. Automatic unlocking on the left, manual unlocking on the right Opening for running cables into the enclosure base |
| IK Code                                 | IK08                                                                                                                                                                              |
| Basic material                          | Sheet steel                                                                                                                                                                       |
| Dimensions                              | Width: 1,600 mm<br>Height: 240 mm<br>Depth: 732 mm                                                                                                                                |
| IP protection category to IEC 60<br>529 | IP 55                                                                                                                                                                             |
| Protection category NEMA                | NEMA 12                                                                                                                                                                           |
| Packs of                                | 1 pc(s).                                                                                                                                                                          |
| Net weight                              | 58                                                                                                                                                                                |
| Gross weight                            | 59                                                                                                                                                                                |
| Customs tariff number                   | 94032080                                                                                                                                                                          |
| EAN                                     | 4028177554214                                                                                                                                                                     |
| ETIM 9                                  | EC000784                                                                                                                                                                          |
| ECLASS 8.0                              | 27180504                                                                                                                                                                          |
|                                         |                                                                                                                                                                                   |