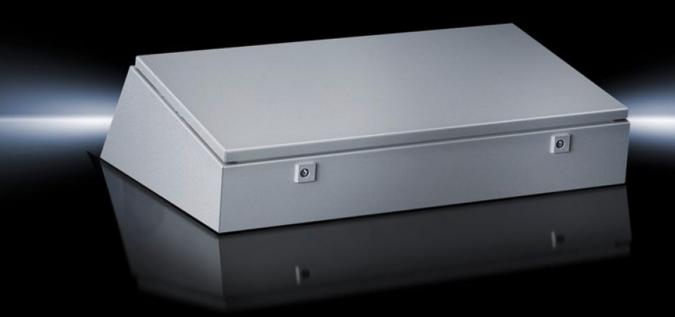

### TP 6715.500 - Desk units for 3-part assembly

Four widths form the bridge for a three-piece configuration of the TopConsole system.

#### **Features**

| Model No.                            | TP 6715.500                                                                                                                                                                       |
|--------------------------------------|-----------------------------------------------------------------------------------------------------------------------------------------------------------------------------------|
| Material                             | Enclosure: Sheet steel 1.5 mm<br>Door and console cover: Sheet steel, 2.0 mm, all-round foamed-in<br>PU seal                                                                      |
| Surface finish                       | Dipcoat-primed, powder-coated on the outside, textured paint                                                                                                                      |
| Colour                               | RAL 7035                                                                                                                                                                          |
| Supply includes                      | Enclosure Cover hinged at rear, 2 stays with automatic locking. Automatic unlocking on the left, manual unlocking on the right Opening for running cables into the enclosure base |
| IK Code                              | IK08                                                                                                                                                                              |
| Basic material                       | Sheet steel                                                                                                                                                                       |
| Dimensions                           | Width: 800 mm<br>Height: 235 mm<br>Depth: 730 mm                                                                                                                                  |
| IP protection category to IEC 60 529 | IP 55                                                                                                                                                                             |
| Protection category NEMA             | NEMA 12                                                                                                                                                                           |
| Packs of                             | 1 pc(s).                                                                                                                                                                          |
| Net weight                           | 21                                                                                                                                                                                |
| Gross weight                         | 22                                                                                                                                                                                |
| Customs tariff number                | 94032080                                                                                                                                                                          |
| EAN                                  | 4028177554238                                                                                                                                                                     |
| ETIM 9                               | EC000784                                                                                                                                                                          |
| ECLASS 8.0                           | 27180504                                                                                                                                                                          |
|                                      |                                                                                                                                                                                   |