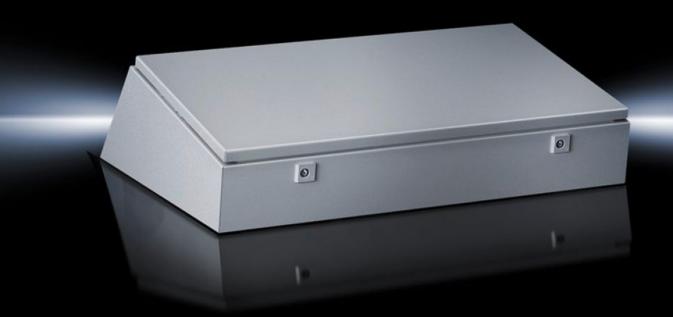

### TP 6717.500 - Desk units for 3-part assembly

Four widths form the bridge for a three-piece configuration of the TopConsole system.

#### **Features**

| TP 6717.500 Enclosure: Sheet steel 1.5 mm                                                                                                                                         |
|-----------------------------------------------------------------------------------------------------------------------------------------------------------------------------------|
|                                                                                                                                                                                   |
| Door and console cover: Sheet steel, 2.0 mm, all-round foamed-in PU seal                                                                                                          |
| Dipcoat-primed, powder-coated on the outside, textured paint                                                                                                                      |
| RAL 7035                                                                                                                                                                          |
| Enclosure Cover hinged at rear, 2 stays with automatic locking. Automatic unlocking on the left, manual unlocking on the right Opening for running cables into the enclosure base |
| IK08                                                                                                                                                                              |
| Sheet steel                                                                                                                                                                       |
| Width: 1,600 mm<br>Height: 235 mm<br>Depth: 730 mm                                                                                                                                |
| IP 55                                                                                                                                                                             |
| NEMA 12                                                                                                                                                                           |
| 1 pc(s).                                                                                                                                                                          |
| 45.6                                                                                                                                                                              |
| 48                                                                                                                                                                                |
| 94032080                                                                                                                                                                          |
| 4028177554252                                                                                                                                                                     |
| EC000784                                                                                                                                                                          |
| 27180504                                                                                                                                                                          |
|                                                                                                                                                                                   |