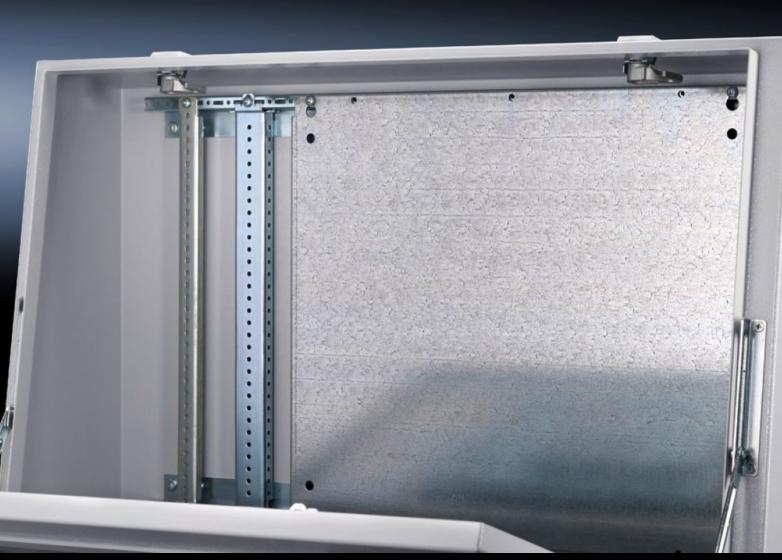

## TP 6730.340 - Partial mounting plates, locatable into rails for TP, TS, VX SE

For the installation in console and desk unit on the interior installation system rails.

#### **Features**

| TP 6730.340  For easy mounting on pre-fitted assembly screws.  Sheet steel  Zinc-plated  Assembly parts                                                                                                                                       |
|-----------------------------------------------------------------------------------------------------------------------------------------------------------------------------------------------------------------------------------------------|
| Sheet steel Zinc-plated Assembly parts                                                                                                                                                                                                        |
| Zinc-plated Assembly parts                                                                                                                                                                                                                    |
| Assembly parts                                                                                                                                                                                                                                |
|                                                                                                                                                                                                                                               |
|                                                                                                                                                                                                                                               |
| Console and desk unit on the interior installation system rails Punched sections with mounting flanges or support strips fitted to the side of the pedestal in the depth Other enclosures mounted on rails with 25 mm pitch pattern punchings |
| Bayable by screw-fastening at the sides  Maximum installation width for partial mounting plates = console width minus 100 mm  For TP, the rail for interior installation TP is additionally required                                          |
| Width: 700 mm<br>Height: 437 mm                                                                                                                                                                                                               |
| Enclosure type: TP<br>TS<br>VX SE                                                                                                                                                                                                             |
| 1 pc(s).                                                                                                                                                                                                                                      |
| 6.455                                                                                                                                                                                                                                         |
| 6.795                                                                                                                                                                                                                                         |
| 25.5 kg CO2 eq (Cat B)                                                                                                                                                                                                                        |
| Category B: PCF value (cradle-to-gate) based on the product weight approximately calculated and self-declared                                                                                                                                 |
|                                                                                                                                                                                                                                               |