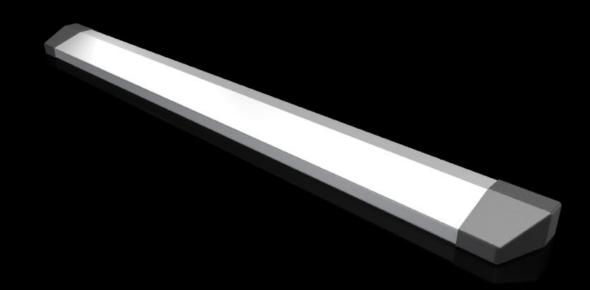

## CX 6730.800 - CX aluminium strip

Prevents wiring plans etc. from slipping off, and allows retrospective external mounting on CX desk units, consoles and one-piece consoles.

#### **Features**

| Model No.            | CX 6730.800                                  |
|----------------------|----------------------------------------------|
| Material             | Extruded aluminium section                   |
|                      | Cover caps: Plastic                          |
| Surface finish       | Aluminium extruded section: natural anodised |
| Colour               | Cover caps: RAL 7016                         |
| Supply includes      | 1 aluminium section                          |
|                      | 6 plastic covers                             |
|                      | Drilling template                            |
|                      | Assembly parts                               |
| Length               | 1,750 mm                                     |
| Installation options | Easily cut to length for other sizes         |
|                      | 3 x width 600 mm                             |
|                      | 2 x width 800 mm                             |
|                      | 1 x width 1000 mm + 1 x width 600 mm         |
|                      | 1 x width 1200 mm                            |
|                      | 1 x width 1600 mm                            |
| To fit               | CX console system                            |
|                      | CX one-piece console                         |
| Packs of             | 1 pc(s).                                     |
| Net weight           | 1                                            |
| Gross weight         | 1.23                                         |
|                      |                                              |