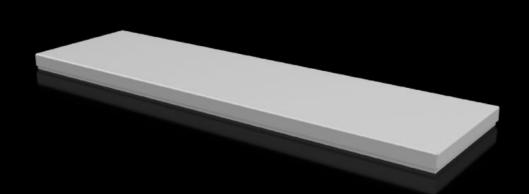

## CX 6730.820 - Cover plate For CX console system

To seal the roof opening of CX pedestals and desk units.

#### **Features**

| Model No.                               | CX 6730.820                                     |
|-----------------------------------------|-------------------------------------------------|
| Material                                | Sheet steel                                     |
| Surface finish                          | Textured paint                                  |
| Colour                                  | RAL 7035                                        |
| Supply includes                         | Assembly parts                                  |
| To fit                                  | Enclosure type: CX desk unit<br>Width: = 800 mm |
| Protection category NEMA                | NEMA 1<br>NEMA 12                               |
| IP protection category to IEC 60<br>529 | IP 55                                           |
| Packs of                                | 1 pc(s).                                        |
| Net weight                              | 3.65                                            |
| Gross weight                            | 3.729                                           |
| Customs tariff number                   | 94039910                                        |
| EAN                                     | 4028177983458                                   |
| ETIM 9                                  | EC000784                                        |
| ETIM 8                                  | EC000784                                        |
| ECLASS 8.0                              | 27180504                                        |
|                                         |                                                 |