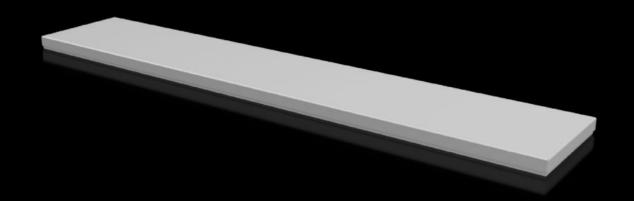

## CX 6730.830 - Cover plate For CX console system

To seal the roof opening of CX pedestals and desk units.

#### **Features**

| Model No.                               | CX 6730.830                                       |
|-----------------------------------------|---------------------------------------------------|
| Material                                | Sheet steel                                       |
| Surface finish                          | Textured paint                                    |
| Colour                                  | RAL 7035                                          |
| Supply includes                         | Assembly parts                                    |
| To fit                                  | Enclosure type: CX desk unit<br>Width: = 1,200 mm |
| Protection category NEMA                | NEMA 1<br>NEMA 12                                 |
| IP protection category to IEC 60<br>529 | IP 55                                             |
| Packs of                                | 1 pc(s).                                          |
| Net weight                              | 5.3                                               |
| Gross weight                            | 5.44                                              |
| Customs tariff number                   | 94039910                                          |
| EAN                                     | 4028177983441                                     |
| ETIM 9                                  | EC000784                                          |
| ETIM 8                                  | EC000784                                          |
| ECLASS 8.0                              | 27180504                                          |
|                                         |                                                   |