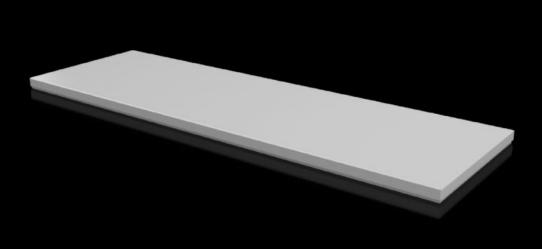

### CX 6730.920 - Cover plate For CX console system

To seal the roof opening of CX pedestals and desk units.

#### Features

| Model No.                               | CX 6730.920                                                         |
|-----------------------------------------|---------------------------------------------------------------------|
| Material                                | Sheet steel                                                         |
| Surface finish                          | Textured paint                                                      |
| Colour                                  | RAL 7035                                                            |
| Supply includes                         | Assembly parts                                                      |
| To fit                                  | Enclosure type: CX pedestal<br>Width: = 1,200 mm<br>Depth: = 400 mm |
| Protection category NEMA                | NEMA 1<br>NEMA 12                                                   |
| IP protection category to IEC 60<br>529 | IP 55                                                               |
| Packs of                                | 1 pc(s).                                                            |
| Net weight                              | 7.5                                                                 |
| Gross weight                            | 8                                                                   |
| Customs tariff number                   | 94039910                                                            |
| EAN                                     | 4028177983526                                                       |
| ETIM 9                                  | EC000784                                                            |
| ETIM 8                                  | EC000784                                                            |
| ECLASS 8.0                              | 27180504                                                            |
|                                         |                                                                     |