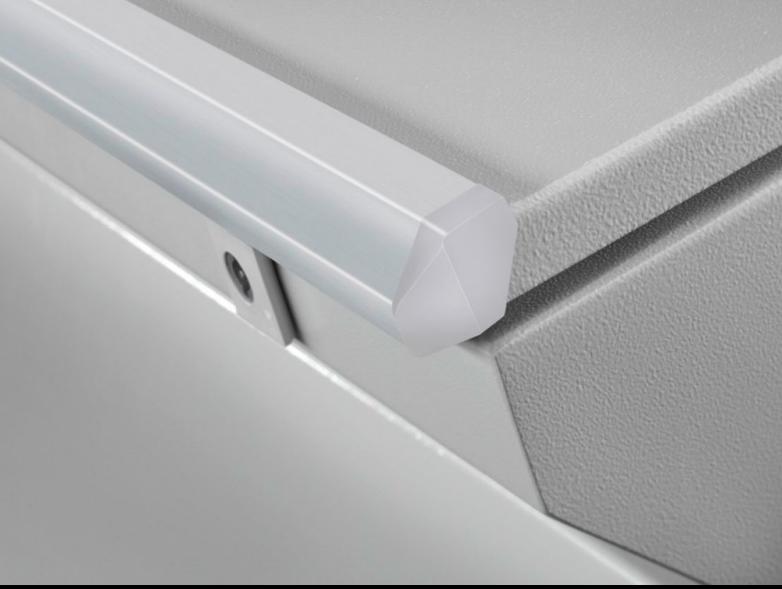

## TP 6731.120 - TP aluminium strip

Prevents wiring plans etc. from slipping.

## **Features**

| Model No.             | TP 6731.120                                                                            |
|-----------------------|----------------------------------------------------------------------------------------|
| Product description   | For retrospective external mounting on TP desk units, consoles and one-piece consoles. |
| Applications          | TP three-part/two-part                                                                 |
|                       | One-piece consoles TP                                                                  |
|                       | May be mounted on all enclosures/covers with 20 mm fold height                         |
|                       | (max. metal thickness 2 mm)                                                            |
| Material              | Extruded aluminium section                                                             |
|                       | Cover caps: Plastic                                                                    |
| Surface finish        | Aluminium extruded section: natural anodised                                           |
| Colour                | Cover caps: RAL 7035                                                                   |
| Length                | 1,750 mm                                                                               |
| Installation options  | Easily cut to length for other sizes                                                   |
|                       | 3 x width 600 mm                                                                       |
|                       | 2 x width 800 mm                                                                       |
|                       | 1 x width 1000 mm + 1 x width 600 mm                                                   |
|                       | 1 x width 1200 mm                                                                      |
|                       | 1 x width 1600 mm                                                                      |
| Packs of              | 1 pc(s).                                                                               |
| Net weight            | 0.847                                                                                  |
| Gross weight          | 0.947                                                                                  |
| Customs tariff number | 76169990                                                                               |
| EAN                   | 4028177662513                                                                          |
| ETIM 9                | EC002620                                                                               |
| ECLASS 8.0            | 27189261                                                                               |
|                       |                                                                                        |