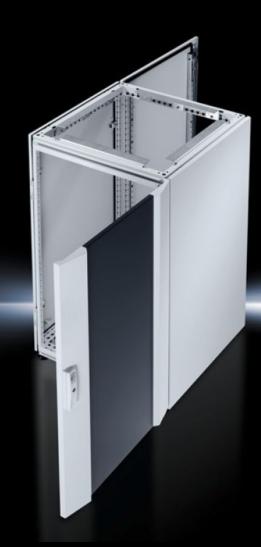

### IW 6900.100 - Industrial Workstations

Lower enclosure based on TS 8 for Industrial Workstations.

#### **Features**

| Model No.                            | IW 6900.100                                                                                                                  |
|--------------------------------------|------------------------------------------------------------------------------------------------------------------------------|
| Design                               | Designer door, rear door                                                                                                     |
| Material                             | Enclosure, designer door, rear door: Sheet steel                                                                             |
| Surface finish                       | Enclosure: Dipcoat-primed, powder-coated on the outside, textured paint                                                      |
| Colour                               | Enclosure: RAL 7035                                                                                                          |
| Supply includes                      | Enclosure with side panels screw-fastened from the inside, base with gland plate and levelling feet Designer door, rear door |
| Dimensions                           | Width: 600 mm<br>Height: 900 mm<br>Depth: 600 mm                                                                             |
| IP protection category to IEC 60 529 | IP 55                                                                                                                        |
| Protection category NEMA             | NEMA 12                                                                                                                      |
| Packs of                             | 1 pc(s).                                                                                                                     |
| Net weight                           | 58.103                                                                                                                       |
| Gross weight                         | 59.9                                                                                                                         |
| Customs tariff number                | 94032080                                                                                                                     |
| EAN                                  | 4028177290044                                                                                                                |
| ETIM 9                               | EC002502                                                                                                                     |
| ECLASS 8.0                           | 27180501                                                                                                                     |