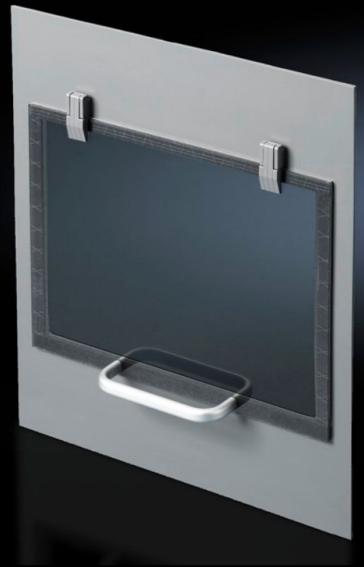

## IW 6903.200 - Paper removal flap for installation in surfaces

For installation in surfaces, facilitates easy removal of pages from the printer without opening the enclosure door.

## **Features**

| Model No.             | IW 6903.200                                                                                                                |
|-----------------------|----------------------------------------------------------------------------------------------------------------------------|
| Design                | DIN A4                                                                                                                     |
| Product description   | Facilitates easy removal of pages from the printer without opening the enclosure door. Plexiglass flap with magnetic lock. |
| Colour                | RAL 7015                                                                                                                   |
| Packs of              | 1 pc(s).                                                                                                                   |
| Net weight            | 1.904                                                                                                                      |
| Gross weight          | 2.12                                                                                                                       |
| Customs tariff number | 94039910                                                                                                                   |
| EAN                   | 4028177524729                                                                                                              |
| ETIM 9                | EC002617                                                                                                                   |
| ECLASS 8.0            | 27189260                                                                                                                   |